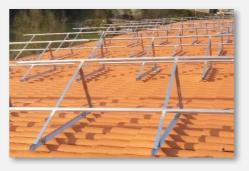

## Benefits

- System for installation of universal clamping module, becoming highly versatile and suitable for all types of modules;
- Adaptation to any type of roof (tile, sandwich panels, wooden beams, concrete and steel). Custom design solutions;
- Standard and customized solution;
- Easy assembly structure with no need to drill or cut between every component that holds that same structure;
- Extraordinary strength and reliability.