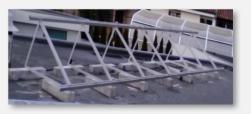

## Benefits

- System for installation of universal clamping module, becoming highly versatile and suitable for all types of modules;
- Adaptation to any type of roof (tile, sandwich panels, wooden beams, concrete and steel). Custom design solutions;
- Standard and customized solution;
- Easy assembly structure with no need to drill or cut between every component that holds that same structure;
- Extraordinary strength and reliability.