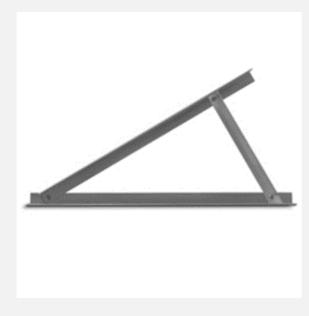

# ES.TRIANGLE.MULTIANGLE.001

 $\bowtie$ 

#### Inclination angle

1 to 35 degrees

Adaptable to any type of photovoltaic module and roof

Av. Frei Bartolomeu dos Mártires, 88 4715-343 Braga info@energysystems.pt +351 963 314 290

info@energysystems.pt