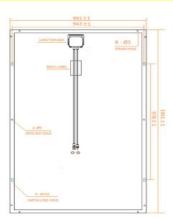

## 370Wp

| SPECIFICATIONS                            | SS37072MP                |
|-------------------------------------------|--------------------------|
|                                           | Mono-PERC Solar Cell     |
| Electrical Characteristics                |                          |
| Open Circuit Voltage (Voc)                | 47.37 ∨                  |
| Optimum Operating Voltage (Vmp)           | 39.96 V                  |
| Short Circuit Current (Isc)               | 9.87A                    |
| Optimum Operating Current (Imp)           | 9.27A                    |
| Power at STC (Pmax)                       | 370 W                    |
| Module Efficiency (n) %                   | 19.04%                   |
| Operating Conditions                      | -40°C to +85°C at 85% RH |
| Temperature Co-efficient for Voc/°C (β)   | -0.32 %                  |
| Temperature Co-efficient for lsc/°C (a)   | 0.04 %                   |
| Temperature Co-efficient for power/°C (γ) | -0.42 %                  |
| NOCT                                      | 45°C ± 2°C               |
| Mechanical Characteristics                |                          |
| Weight                                    | 21.3Kg                   |
| Module Dimension (L) X (W) X (D)          | 1961X 991 X 40 mm        |
| Mounting Hole (Oblong)                    | 8 X 10 mm                |
| Mounting Hole CTC distance - vertical     | 978 mm                   |
| Mounting Hole from corner (h)             | 491.5mm                  |
| Mounting Hole CTC distance - horizental   | 943 mm                   |