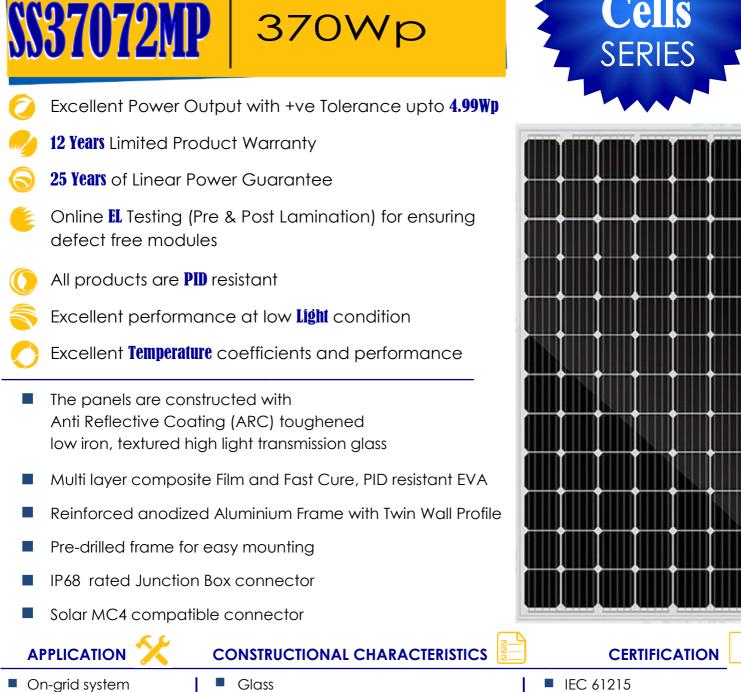

## 370Wp

| SPECIFICATIONS                            | SS37072MP                |
|-------------------------------------------|--------------------------|
|                                           | Mono-PERC Solar Cell     |
| Electrical Characteristics                |                          |
| Open Circuit Voltage (Voc)                | 47.37 ∨                  |
| Optimum Operating Voltage (Vmp)           | 39.96 V                  |
| Short Circuit Current (Isc)               | 9.87A                    |
| Optimum Operating Current (Imp)           | 9.27A                    |
| Power at STC (Pmax)                       | 370 W                    |
| Module Efficiency (n) %                   | 19.04%                   |
| Operating Conditions                      | -40°C to +85°C at 85% RH |
| Temperature Co-efficient for Voc/°C (β)   | -0.32 %                  |
| Temperature Co-efficient for lsc/°C (a)   | 0.04 %                   |
| Temperature Co-efficient for power/°C (γ) | -0.42 %                  |
| NOCT                                      | 45°C ± 2°C               |
| Mechanical Characteristics                |                          |
| Weight                                    | 21.3Kg                   |
| Module Dimension (L) X (W) X (D)          | 1961X 991 X 40 mm        |
| Mounting Hole (Oblong)                    | 8 X 10 mm                |
| Mounting Hole CTC distance - vertical     | 978 mm                   |
| Mounting Hole from corner (h)             | 491.5mm                  |
| Mounting Hole CTC distance - horizental   | 943 mm                   |