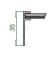

#### **Dimensions Of PV Module**

FRONT VIEW

**BACK VIEW** \*All Dimensions in mm

| Mechanical Data              | SP130P-36               |
|------------------------------|-------------------------|
| Cells                        | Poly 156.75 × 156 mm    |
| No. of cells and connections | 36 (4 × 9)              |
| Module dimension             | 1466 × 660 × 35 mm      |
|                              | 57.7 × 26.0 × 1.38 inch |
| Weight                       | 9.5 kg                  |
| No. of Mounting Holes        | 4                       |