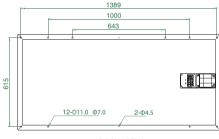

#### **Dimensions Of PV Module**

FRONT VIEW

**BACK VIEW** \*All Dimensions in mm

| Mechanical Data              | SP130P-36               |
|------------------------------|-------------------------|
| Cells                        | Poly 156.75 × 156 mm    |
| No. of cells and connections | 36 (4 × 9)              |
| Module dimension             | 1466 × 660 × 35 mm      |
|                              | 57.7 × 26.0 × 1.38 inch |
| Weight                       | 9.5 kg                  |
| No. of Mounting Holes        | 4                       |