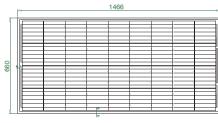

#### **Dimensions Of PV Module**

FRONT VIEW

**BACK VIEW** \*All Dimensions in mm

| Mechanical Data              | SP130P-36               |
|------------------------------|-------------------------|
| Cells                        | Poly 156.75 × 156 mm    |
| No. of cells and connections | 36 (4 × 9)              |
| Module dimension             | 1466 × 660 × 35 mm      |
|                              | 57.7 × 26.0 × 1.38 inch |
| Weight                       | 9.5 kg                  |
| No. of Mounting Holes        | 4                       |