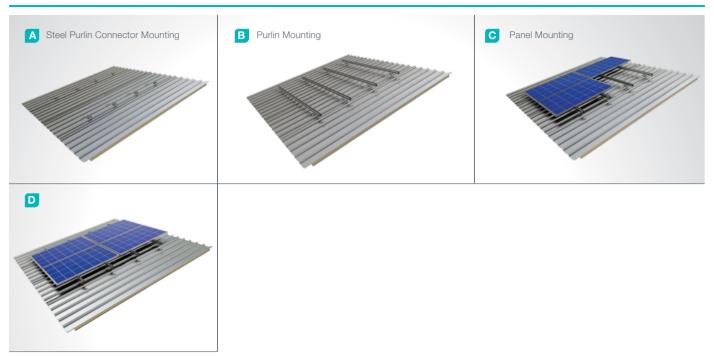

# (KPT27) Pitched Roof Aluminum and Stainless Steel Mounting System

### **Overview**

KPT27, is a pitched roof aluminum and stainless steel mounting system. The system is an optimal application solution for installations of PV projects on large and small-sized roofs. System components are manufactured with high-tech machinery and equipment. The system, incorporating a high-level engineering design, provides assembly and cost advantages.







## **Installation Phase**



## **Advantages**

- Time saving for installation
- Cost saving for installation
- Horizontal and Vertical positioning
- Suitable solutions for different roof types
- Tailored design solutions for customer
- Customer oriented engineering solutions

#### **Technical Specifications**

| Description:                  | (KPT27) Pitched Roof Aluminum and Stainless<br>Steel Mounting System |
|-------------------------------|----------------------------------------------------------------------|
| Mounting Method:              | Pitched Roof Mounting                                                |
| Module Application:           | Framed and Unframed                                                  |
| Beam Material:                | EN AW 6063