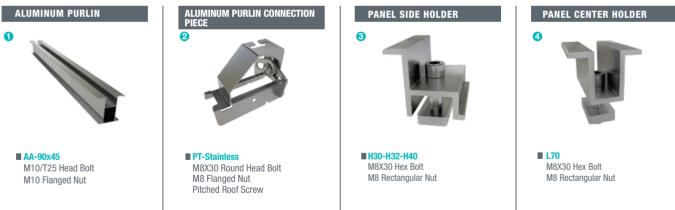

# (KPT27) Pitched Roof Aluminum and Stainless Steel Mounting System

### **Overview**

KPT27, is a pitched roof aluminum and stainless steel mounting system. The system is an optimal application solution for installations of PV projects on large and small-sized roofs. System components are manufactured with high-tech machinery and equipment. The system, incorporating a high-level engineering design, provides assembly and cost advantages.







## **Installation Phase**



## **Advantages**

- Time saving for installation
- Cost saving for installation
- Horizontal and Vertical positioning
- Suitable solutions for different roof types
- Tailored design solutions for customer
- Customer oriented engineering solutions

#### **Technical Specifications**

| Description:                  | (KPT27) Pitched Roof Aluminum and Stainless<br>Steel Mounting System |
|-------------------------------|----------------------------------------------------------------------|
| Mounting Method:              | Pitched Roof Mounting                                                |
| Module Application:           | Framed and Unframed                                                  |
| Beam Material:                | EN AW 6063