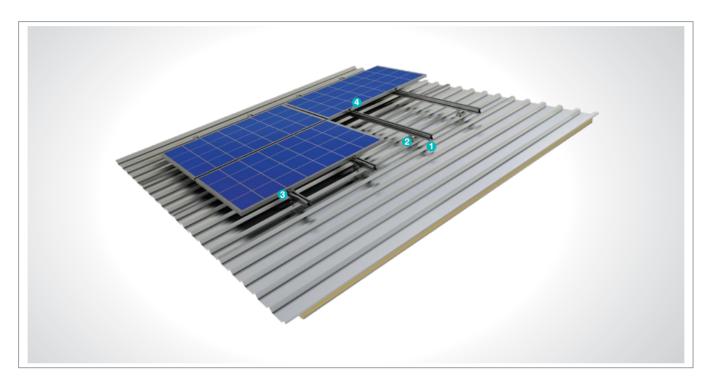

# (KPT27) Pitched Roof Aluminum and Stainless Steel Mounting System

### **Overview**

KPT27, is a pitched roof aluminum and stainless steel mounting system. The system is an optimal application solution for installations of PV projects on large and small-sized roofs. System components are manufactured with high-tech machinery and equipment. The system, incorporating a high-level engineering design, provides assembly and cost advantages.







## **Installation Phase**



## **Advantages**

- Time saving for installation
- Cost saving for installation
- Horizontal and Vertical positioning
- Suitable solutions for different roof types
- Tailored design solutions for customer
- Customer oriented engineering solutions

#### **Technical Specifications**

| Description:                  | (KPT27) Pitched Roof Aluminum and Stainless<br>Steel Mounting System |
|-------------------------------|----------------------------------------------------------------------|
| Mounting Method:              | Pitched Roof Mounting                                                |
| Module Application:           | Framed and Unframed                                                  |
| Beam Material:                | EN AW 6063