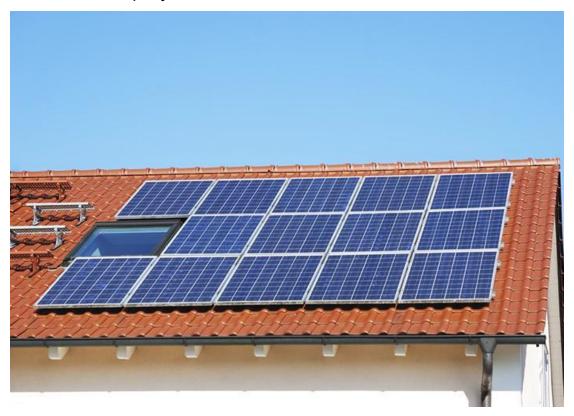

## Pitched Rooftop System

## **Technical Parameters**

| Install site      | Tile Rooftop                    |
|-------------------|---------------------------------|
| Max Wind Speed    | ≤60m/s                          |
| Snow Load         | ≤1.4KN/M2                       |
| Tilt Angle        | Parallel to the roof            |
| Applicable Module | Framed or frameless             |
| Standards         | AS/NZS 1170, ASCE 7-10, JIS2017 |
| Material          | AL6005-T5, SUS304               |