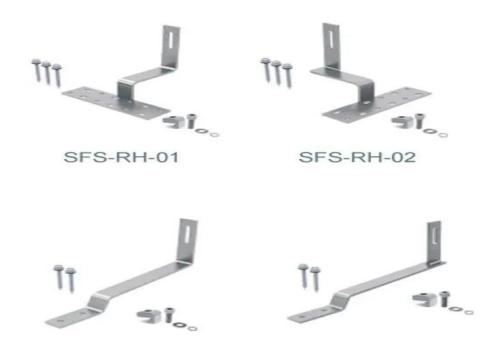

## Pitched Rooftop System

## **Technical Parameters**

| Install site      | Tile Rooftop                    |
|-------------------|---------------------------------|
| Max Wind Speed    | ≤60m/s                          |
| Snow Load         | ≤1.4KN/M2                       |
| Tilt Angle        | Parallel to the roof            |
| Applicable Module | Framed or frameless             |
| Standards         | AS/NZS 1170, ASCE 7-10, JIS2017 |
| Material          | AL6005-T5, SUS304               |