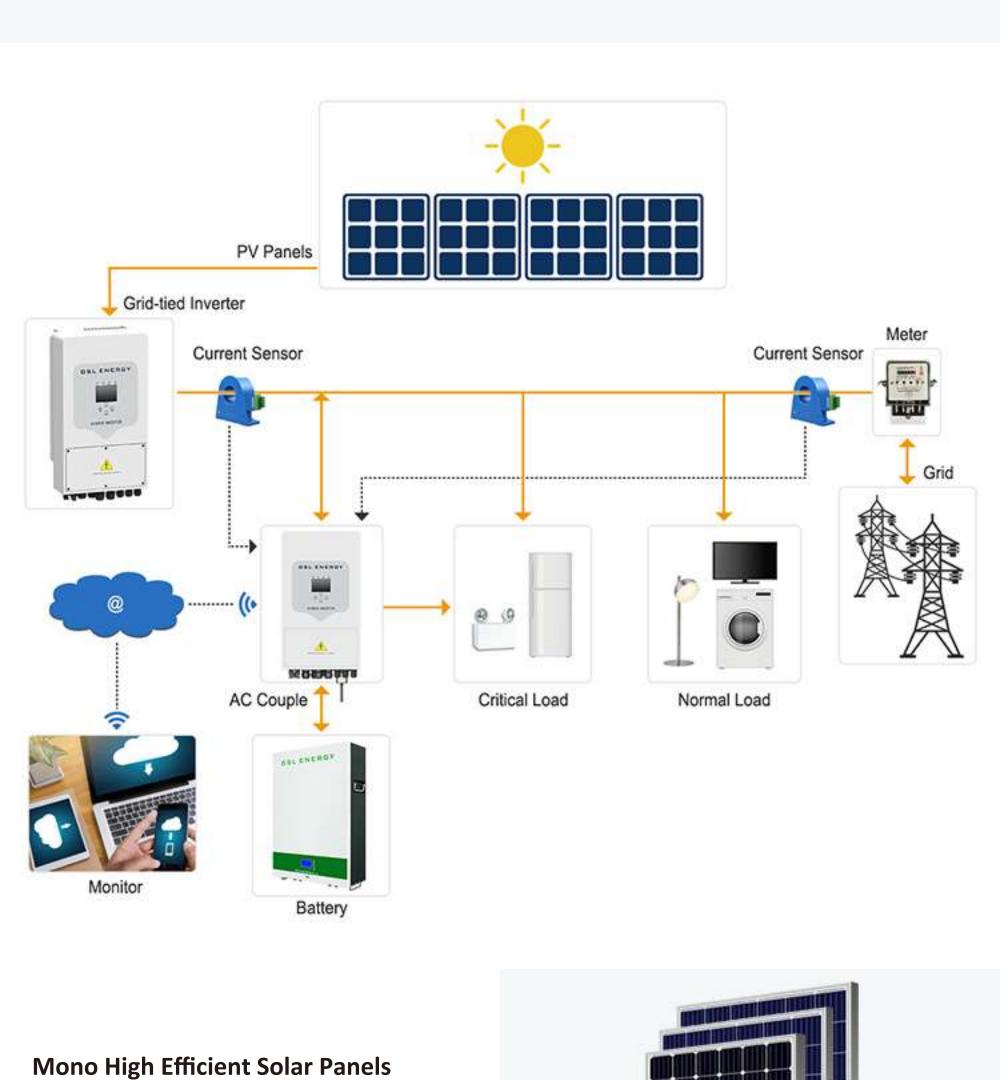

### Max.Efficiency 97.6% Internal SPD Zero Export High Power Factor Factor Six Time of Use Setting MORE> MORE>

3.6-12KVA Hybrid Inverter

# High Surge Endurance Support Multiple Parallel Support Generator Connection AC Coupled

RS485/CAN

IP65 Ingress Protection