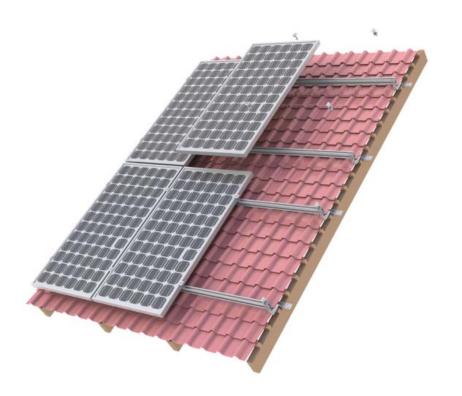

## Tiled Roof Mount

Eon's Universal Tiled Roof Mount solution is ideal for installations on pitched, tiled roofs inclined anywhere between 5° and 60°.

Eon's Universal Tiled Roof Mount is suitable for almost any flat roof. It accommodates all framed and unframed solar panels current on the market. Eon's complete product range of mounting brackets provide for fast and simple fixing to purlins or rafters, without affecting the integrity or function of the tiles themselves. Roof brackets are available for traditional profile tiles and flat tiles.

To simplify connection of support rails to the brackets, Eon's rails are designed to allow fixing nuts to be simply swivelled into the rails.