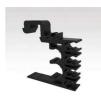

#### **Wire Management Clip**

The clip attaches to the channel on the SMR rail to provide a neat and effective solution for PV wire management.