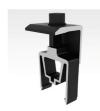

### **L Foot Adaptor**

Fast and easy Pop-On L-Foot Adaptor speeds installation and eliminates old-fashioned T-Bolts. Install fast with full confidence in every attachment.