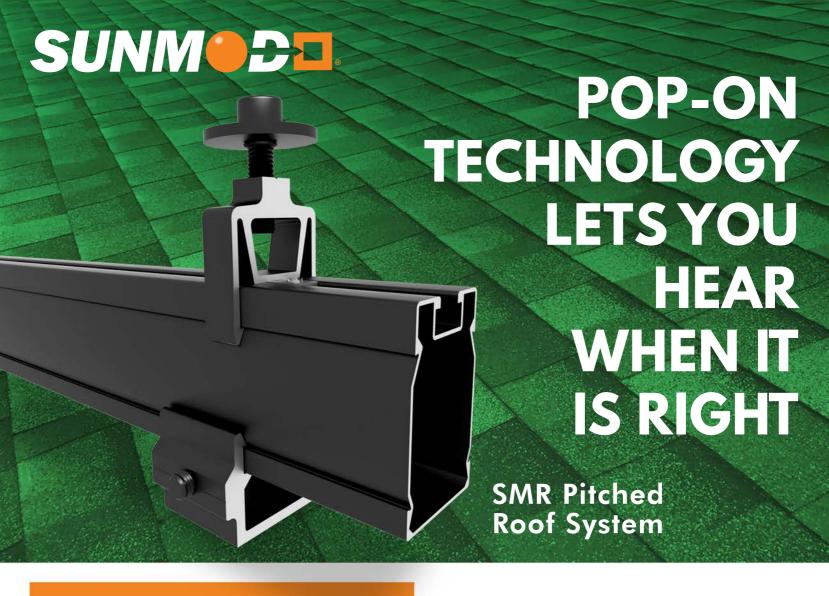

**SunModo** introduces the SMR Pitched Roof System, the best value pitched roof mounting system on the market.

With fast and easy Pop-On Clamps and L-Foot adaptors, professional installers can mount, adjust, and secure PV panels with a single tool.

The SMR System represents a huge leap in racking technology.

Optimized design makes the SMR Rails not only the lightest but also the strongest rails on the market. One tool assembly and Pop-On technology allow fast and worry-free installation.

### **L Foot Adaptor**

Fast and easy Pop-On L-Foot Adaptor speeds installation and eliminates old-fashioned T-Bolts. Install fast with full confidence in every attachment.