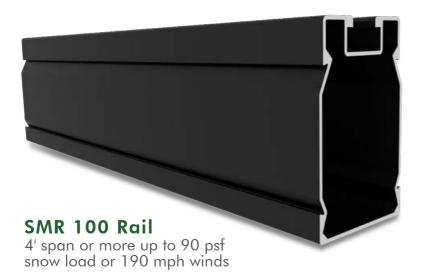

The SMR System represents a huge leap in racking technology.

Optimized design makes the SMR Rails not only the lightest but also the strongest rails on the market. One tool assembly and Pop-On technology allow fast and worry-free installation.