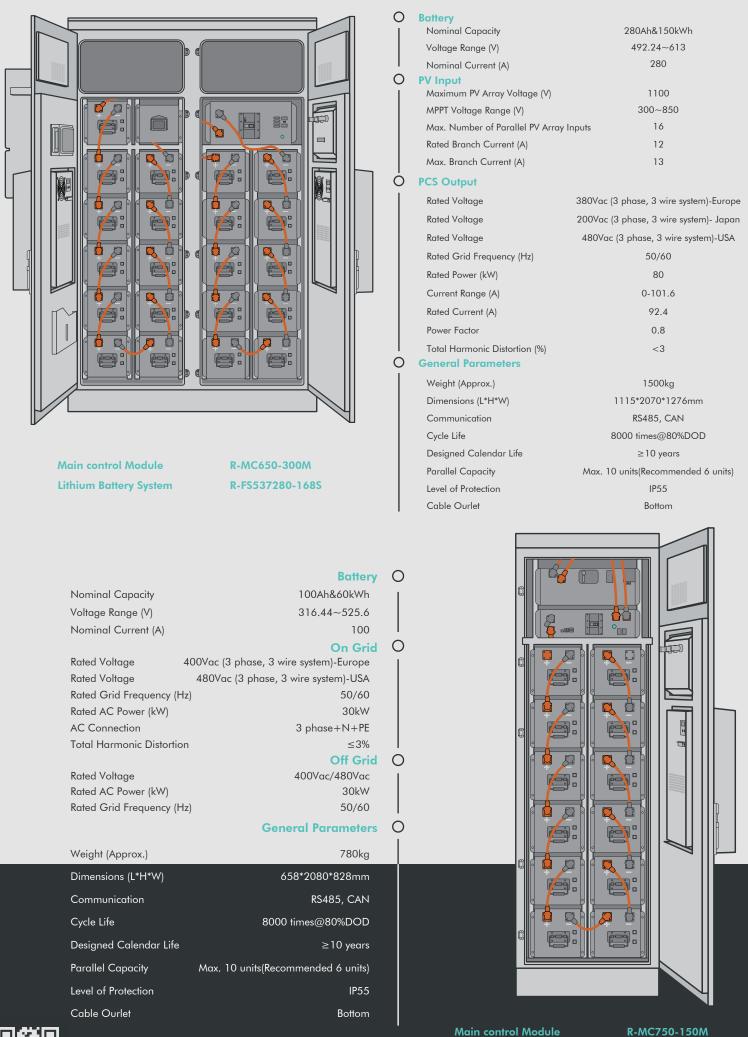

• Long cycle life, the system life can reach over 8000 times

• The 80kW bidirectional inverter of the ESS adopts high efficiency, high power density, lightweight hardware structure, and standard modular design. With optional firmware and/or power-derating, it could also be used for 3-phase 400Vac/480Vac/208Vac or single-phase

**Lithium Battery System** 

R-FS06030-192S

Info@renonpower.com www.renonpower.com

RENON POWER TECHNOLOGY INC.