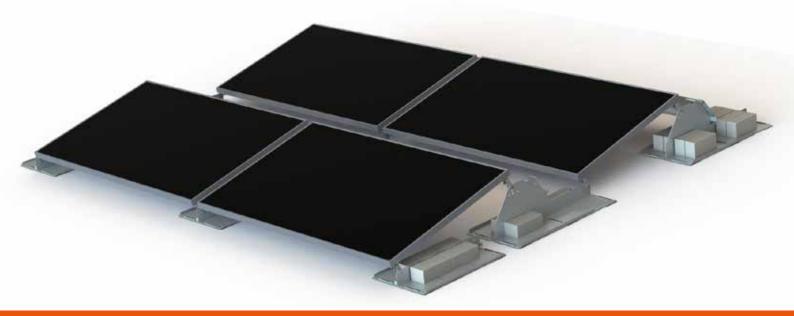

## LIGHT TEGRA

We can supply the system with the ballast.

We protect the existing roof by applying a separation layer to the bottom of the support prior to delivery.

The support design allows rainwater to flow freely around. The wide supports help to avoid heavy point loading.

9.70kg/m<sup>2</sup> Weight (exc. ballast) **1°-5°** Suitable roof pitch **10°-12°** Module angle available Landscape Module orientation

Membrane, PVC, bitumen & concrete Suitable roof coverings Stainless & galvanised steel Material