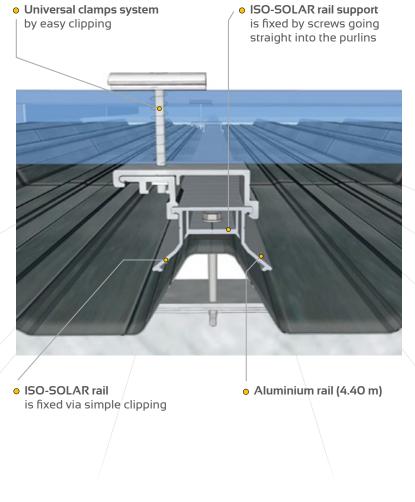

## **N** THE ISO-SOLAR ADVANTAGES

### RELIABILITY

A robust and durable solution, 10-year warranty, certified by an ETN agency. Fully compliant with standards for a simplified integration onto the frame.

SIMPLICITY Ease of installation with simple fixing of the clamp to the rails and the modules.

# ADAPTABILITY

Universal clamps for all types of module thicknesses.