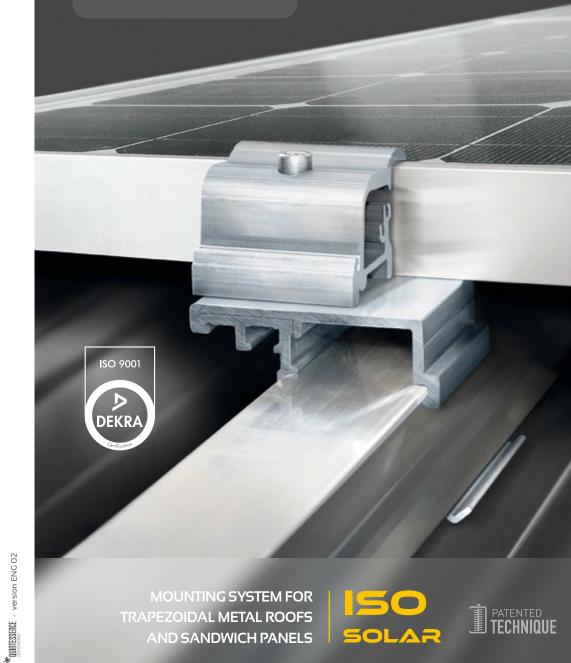

### DOME SOLAR OFFICES

SOLAR

MOUNTING SYSTEM FOR TRAPEZOIDAL METAL ROOFS AND SANDWICH PANELS

Z.A. de la Forêt

www.dome-solar.com

www.dome-solar.com

The ISO-SOLAR solution adapts to most of trapezoidal metal roofs sold on the market.

# **>** TECHNICAL CHARACTERISTICS

| USE CONDITIONS    | New or renovated roof, with total or partial covering                                                                                               |
|-------------------|-----------------------------------------------------------------------------------------------------------------------------------------------------|
| TYPE OF SUPPORT   | Standard metal sheet and sandwich panel                                                                                                             |
| MODULE POSITION   | Landscape mode                                                                                                                                      |
| MATERIAL          | Aluminum and stainless steel                                                                                                                        |
| SYSTEM WEIGHT     | 1-kg/m <sup>2</sup> excluding the module                                                                                                            |
| SYSTEM COMPONENTS | <ul> <li>4.40 m rails &amp; Rail supports</li> <li>Universal &amp; External clamps</li> <li>Rail Grounding Connector</li> <li>EPDM Joint</li> </ul> |
| OPTIONS           | Module Grounding Connector (MGC), Rail Grounding<br>Connector (RGC), cable guide and Terragrif™                                                     |