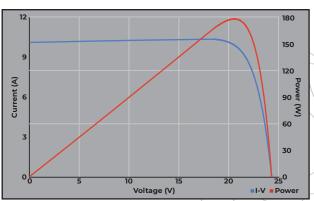

## **US MODULE, 170W, LEGACY SERIES SOLAR PANEL**

| MODULE SPECIFICATIONS         |                        |
|-------------------------------|------------------------|
| CELL TYPE                     | MONOCRYSTALLINE        |
| PEAK POWER (Pmax)             | 180 WATTS              |
| POWER TOLERANCE RANGE (%)     | ± 5%                   |
| OPEN CIRCUIT VOLTAGE/Voc (V)  | 24.61                  |
| MAX. POWER VOLTAGE/Vmp (V)    | 19.66                  |
| SHORT CIRCUIT CURRENT/Isc (A) | 9.73                   |
| MAX. POWER CURRENT/Imp (A)    | 9.19                   |
| MAX. SYSTEM VOLTAGE (V)       | 300 VDC                |
| DIMENSION (mm)                | 1481 X 669 X 35(± 3mm) |
| WEIGHT (KG)                   | 11                     |
| FRAME COLOR                   | SILVER                 |