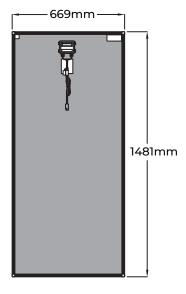

## **US MODULE, 170W, LEGACY SERIES SOLAR PANEL**

| MODULE SPECIFICATIONS         |                        |
|-------------------------------|------------------------|
| CELL TYPE                     | MONOCRYSTALLINE        |
| PEAK POWER (Pmax)             | 180 WATTS              |
| POWER TOLERANCE RANGE (%)     | ± 5%                   |
| OPEN CIRCUIT VOLTAGE/Voc (V)  | 24.61                  |
| MAX. POWER VOLTAGE/Vmp (V)    | 19.66                  |
| SHORT CIRCUIT CURRENT/Isc (A) | 9.73                   |
| MAX. POWER CURRENT/Imp (A)    | 9.19                   |
| MAX. SYSTEM VOLTAGE (V)       | 300 VDC                |
| DIMENSION (mm)                | 1481 X 669 X 35(± 3mm) |
| WEIGHT (KG)                   | 11                     |
| FRAME COLOR                   | SILVER                 |