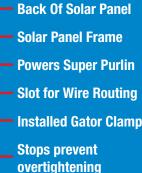

# **Gator Clamp Installation**

#### **Install Four (4) Gator Clamps Per Panel**

**Clamps All Panels** 

**Stiffened Profile** 

1

**TÜV**Rheinland<sup>®</sup> Precisely Right.

**UL SU 2703 Qualification Tested** 

- Meets all relevant bonding requirements of UL Subject 2703 (Issue 2)
- Type of Equipment: PV Mounting System
- **TÜV Rheinland Certificate Number:** T 72161445 01
- Tested to Sections: 13, 17, 18, 22