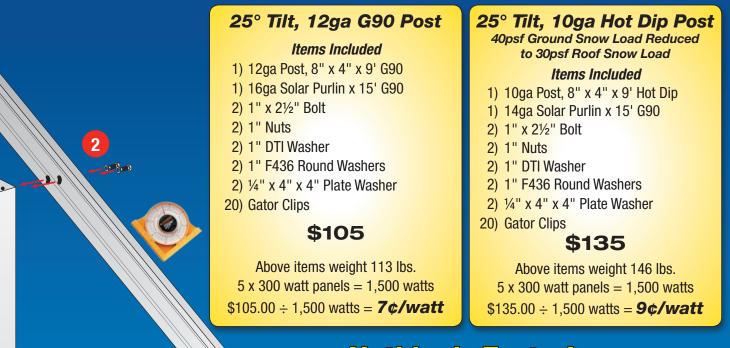

# **5-Panel** Ground Mount

U.S. Patent No. 3357133



- Concrete footing or pile driven options
- No Welding
- Panels Install In Seconds!
- All Components Pre-Punched
- 5° 30° Tilt Available (20° shown)
- Slotted holes in Super Purlin allow for angle adjustment
- Great for Residential or Commercial Use
- Up to 40psf Ground Snow Load Reduced to 30psf Roof Snow Load
- Wind Ratings starting at 105 MPH

A PLANK STRUCTURE STR

For more information: Steve Jones · 615.415.0082 · steve@powerssolarframes.com 888.525.0108 • www.PowersSolarFrames.com

### **Pricing Examples**



## Nothing's Faster!

- 1<sup>st</sup> Drive the Post
- 2<sup>nd</sup> Bolt the Purlin
- **3<sup>rd</sup> Gator-Clip the Panels**

The Structure is DONE.

# **Gator Clamp Installation**

#### **Install Four (4) Gator Clamps Per Panel**

**Clamps All Panels** 

**Stiffened Profile** 

1



**TÜV**Rheinland<sup>®</sup> Precisely Right.

**UL SU 2703 Qualification Tested** 

- Meets all relevant bonding requirements of UL Subject 2703 (Issue 2)
- Type of Equipment: PV Mounting System
- **TÜV Rheinland Certificate Number:** T 72161445 01
- Tested to Sections: 13, 17, 18, 22



For more information: Steve Jones · 615.415.0082 · steve@powerssolarframes.com

**Easy Panel Removal** 

888.525.0108 • www.PowersSolarFrames.com