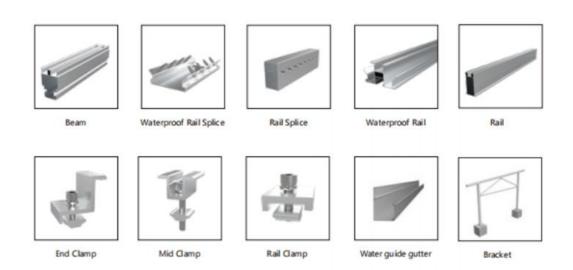

## Solar Carport System



## Components



## System key features:

- 1.Simple structure with high strength
- 2. Corrossion resistance aluminum frame by anodized aluminum alloy.
- 3. Customized to effectively utilized ground area available.
- 4. Quick to install with low labor cost.

## Technical Parameters

| Install site      | Open Field                      |  |
|-------------------|---------------------------------|--|
| Max Wind Speed    | ≤60m/s                          |  |
| Snow Load         | ≤1.4KN/M2                       |  |
| Tilt Angle        | ≤20 degree                      |  |
| Applicable Module | Framed or frameless             |  |
| Standards         | AS/NZS 1170, ASCE 7-10, JIS2017 |  |
| Material          | AL6005-T5, SUS304               |  |
| Anti-corrosive    | Anodized                        |  |