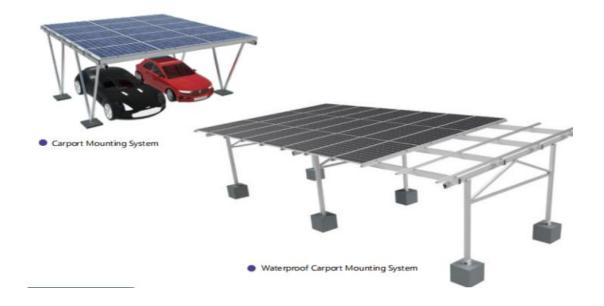

## Solar Carport System

## System key features:

- 1.Simple structure with high strength
- 2. Corrossion resistance aluminum frame by anodized aluminum alloy.
- 3. Customized to effectively utilized ground area available.
- 4. Quick to install with low labor cost.