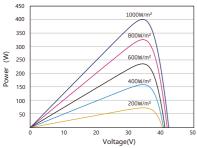

#### I-V CURVES OF PV MODULE(400 W)

P-V CURVES OF PV MODULE(400W)

A: Room 606,No.13,Yongshang Garden,Jingfeng Road,Mudu Town,Wuzhong District,Suzhou,Jiangsu Province,China F:+86512-66292101 T:+86512-66293858 W:www.resunsolar.com E:info@resunsolar.com

| ELECTRICAL DATA(STC)          |        |        |        |        |
|-------------------------------|--------|--------|--------|--------|
| Rated Power in Watts-Pmax(Wp) | 400W   | 405W   | 410W   | 415W   |
| Open Circuit Voltage-Voc(V)   | 41.20  | 41.40  | 41.60  | 41.80  |
| Short Circuit Current-Isc(A)  | 12.28  | 12.34  | 12.41  | 12.48  |
| Maximum Power Voltage-Vmp(V)  | 34.20  | 34.40  | 34.60  | 34.80  |
| Maximum Power Current-Imp(A)  | 11.70  | 11.77  | 11.85  | 11.93  |
| Module Efficiency (%)         | 20.81% | 21.07% | 21.33% | 21.59% |