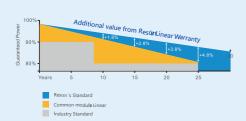

## 120 Cells Mono Half-Cell 10-12BB

400-415W

Power output

21.59% The Highest Efficiency

 $0 \sim +5W$ **Tolerance** 

## 0.5% Annual Degradation over 30 years



LINEAR PERFORMANCE WARRANTY

## RS9Y-M

RS9Y-M HALF-CELL series is produced with high efficiency multi-busbar cells, which can reduce the module internal power loss to improve its conversion efficiency, as well as lower the failure risk caused by cracks and broken busbar to enhance the module reliability. Combined with half-cell technology, the module is highly resistant to hot-spot crisis caused by shadow effect.



High module conversion efficiency (up to 21.59%), through superior manufacturing technology



Guaranteed 0-+5W positive power output tolerance ensures high reliability



Anti-reflective, hydrophobic coating improves light absorption and reduces surface dust



Excellent performance under low light environments (mornings, evenings and cloudy days)



Suitable for harsh envi