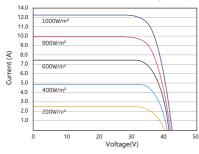

#### I-V CURVES OF PV MODULE(400 W)

P-V CURVES OF PV MODULE(400W)

A: Room 606,No.13,Yongshang Garden,Jingfeng Road,Mudu Town,Wuzhong District,Suzhou,Jiangsu Province,China F:+86512-66292101 T:+86512-66293858 W:www.resunsolar.com E:info@resunsolar.com

| ELECTRICAL DATA(STC)          |        |        |        |        |
|-------------------------------|--------|--------|--------|--------|
| Rated Power in Watts-Pmax(Wp) | 400W   | 405W   | 410W   | 415W   |
| Open Circuit Voltage-Voc(V)   | 41.20  | 41.40  | 41.60  | 41.80  |
| Short Circuit Current-Isc(A)  | 12.28  | 12.34  | 12.41  | 12.48  |
| Maximum Power Voltage-Vmp(V)  | 34.20  | 34.40  | 34.60  | 34.80  |
| Maximum Power Current-Imp(A)  | 11.70  | 11.77  | 11.85  | 11.93  |
| Module Efficiency (%)         | 20.81% | 21.07% | 21.33% | 21.59% |