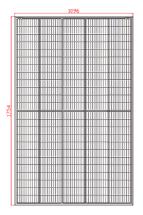

#### Dimension of PV Modules Unit: mm

Front View

Back View

#### MECHANICAL DATA

| Solar cells        | Mono-crystalline 210*70mm,10-12Bus bars          |
|--------------------|--------------------------------------------------|
| Cell configuration | 120cells(5*24)                                   |
| Module dimensions  | 1754*1096*30/35 mm                               |
| Weight             | 21kg                                             |
| Front Cover        | 3.2mm Tempered Glass                             |
| J-BOX              | IP68                                             |
| Cable              | 4mm²(IEC)/12AWG(UL),300mm / 400mm, or customized |
| Connectors         | MC4 or MC4 Comparable                            |
| Standard Packaging | 36/31 pcs/pallet                                 |