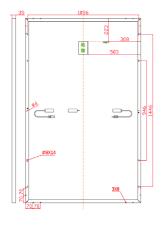

#### Dimension of PV Modules Unit: mm

Front View

Back View

#### MECHANICAL DATA

| Solar cells        | Mono-crystalline 210*70mm,10-12Bus bars          |
|--------------------|--------------------------------------------------|
| Cell configuration | 120cells(5*24)                                   |
| Module dimensions  | 1754*1096*30/35 mm                               |
| Weight             | 21kg                                             |
| Front Cover        | 3.2mm Tempered Glass                             |
| J-BOX              | IP68                                             |
| Cable              | 4mm²(IEC)/12AWG(UL),300mm / 400mm, or customized |
| Connectors         | MC4 or MC4 Comparable                            |
| Standard Packaging | 36/31 pcs/pallet                                 |