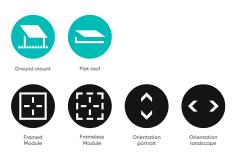

## Ramp System ProLine

| Application         | Ground mount and flat roofs                                  |
|---------------------|--------------------------------------------------------------|
| Height of Building  | Depends on wind loads on site                                |
| PV modules          | Framed and frameless                                         |
| Module layout       | Rows up to approx. 12 m per frame unit                       |
| Module orientation  | Portrait and landscape                                       |
| Pitch               | 15°                                                          |
| Supporting profiles | Extruded aluminium (ENAW 6063 T66)                           |
| Small parts         | Stainless steel (V2A),<br>Extruded aluminium (ENAW 6063 T66) |
| Colour              | Aluminium: plate finish                                      |
| Warranty            | 10 years                                                     |