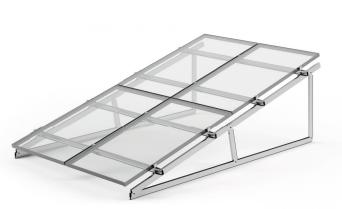

## Ramp System ProLine

| Application         | Ground mount and flat roofs                                  |
|---------------------|--------------------------------------------------------------|
| Height of Building  | Depends on wind loads on site                                |
| PV modules          | Framed and frameless                                         |
| Module layout       | Rows up to approx. 12 m per frame unit                       |
| Module orientation  | Portrait and landscape                                       |
| Pitch               | 15°                                                          |
| Supporting profiles | Extruded aluminium (ENAW 6063 T66)                           |
| Small parts         | Stainless steel (V2A),<br>Extruded aluminium (ENAW 6063 T66) |
| Colour              | Aluminium: plate finish                                      |
| Warranty            | 10 years                                                     |