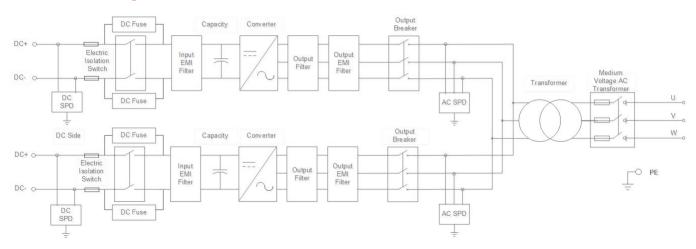

the integrated delivery of products

#### Lean intelligence

- Unified external communication interface, support IEC61850
- Integrated data acquisition and optical fiber network, intelligent operation management
- H/LVRT function, high adaptation ability to the grid

#### Efficient and stable

- Advanced ANPC three-level topology, max. converter efficiency 99.03%
- Adapt to high temperature, salt, and extreme cold etc. environment
- 1.1 times long-term overload, 45°C full load operation

#### Flexible configuration

- Support multi-machine parallel connection, VSG, PQ, VF, cold start and other functions
- Wide DC voltage range for 1500V system
- Various applications such as peak shaving, frequency modulation, auxiliary grid connection for new energy system, etc.

### **Function Diagram**