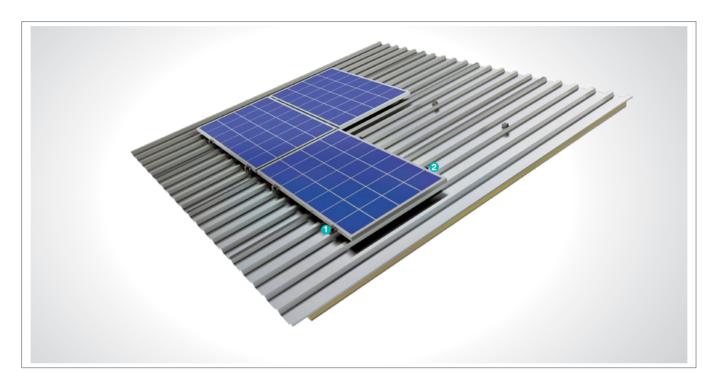

# (KPT29) Pitched Roof Aluminum Mounting System

# Overview

KPT29, is an aluminum mounting systemfor pitched roof. The system is an optimal application solution for installations of PV projects on large and small-sized roofs. System components are manufactured with high-tech machinery and equipment. The system, incorporating a high-level engineering design, provides assembly and cost advantages.





M8X30 Hex Bolt M8 Nut Pitched Roof Screw

#### PANEL SIDE RETAINER



L70
M8X30 Hex Bolt
M8 Nut
Pitched Roof Screw



### **Installation Phase**



#### **Advantages**

- Time saving for installation
- Cost saving for installation
- Horizontal and Vertical positioning
- Suitable solutions for different roof types
- Tailored design solutions for customer
- Customer oriented engineering solutions

## **Technical Specifications**

| Description:         | (KPT29) Pitched Roof Aluminum Mounting System |
|----------------------|-----------------------------------------------|
| Mounting Method:     | Pitched Roof Mounting                         |
| Module Application:  | Framed and Unframed                           |
| Beam Material:       | EN AW 6063                                    |