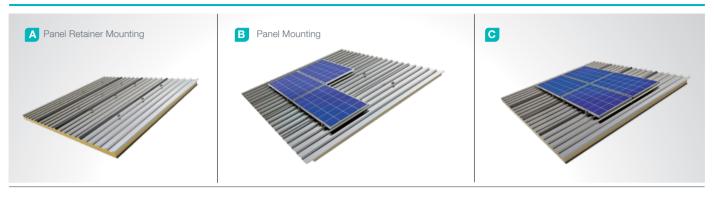

# (KPT29) Pitched Roof Aluminum Mounting System

# Overview

KPT29, is an aluminum mounting systemfor pitched roof. The system is an optimal application solution for installations of PV projects on large and small-sized roofs. System components are manufactured with high-tech machinery and equipment. The system, incorporating a high-level engineering design, provides assembly and cost advantages.





M8X30 Hex Bolt M8 Nut Pitched Roof Screw

#### PANEL SIDE RETAINER



L70
M8X30 Hex Bolt
M8 Nut
Pitched Roof Screw



### **Installation Phase**



#### **Advantages**

- Time saving for installation
- Cost saving for installation
- Horizontal and Vertical positioning
- Suitable solutions for different roof types
- Tailored design solutions for customer
- Customer oriented engineering solutions

## **Technical Specifications**

| Description:         | (KPT29) Pitched Roof Aluminum Mounting System |
|----------------------|-----------------------------------------------|
| Mounting Method:     | Pitched Roof Mounting                         |
| Module Application:  | Framed and Unframed                           |
| Beam Material:       | EN AW 6063                                    |
| Panel Retainer:      | ASTM A 304 / A 316                            |
| Purlin Material:     | EN AW 6063                                    |
| C