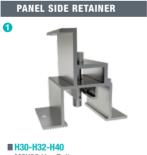

# (KPT29) Pitched Roof Aluminum Mounting System

# Overview

KPT29, is an aluminum mounting systemfor pitched roof. The system is an optimal application solution for installations of PV projects on large and small-sized roofs. System components are manufactured with high-tech machinery and equipment. The system, incorporating a high-level engineering design, provides assembly and cost advantages.





M8X30 Hex Bolt M8 Nut Pitched Roof Screw

#### PANEL SIDE RETAINER



L70
M8X30 Hex Bolt
M8 Nut
Pitched Roof Screw



### **Installation Phase**



#### **Advantages**

- Time saving for installation
- Cost saving for installation
- Horizontal and Vertical positioning
- Suitable solutions for different roof types
- Tailored design solutions for customer
- Customer oriented engineering solutions

## **Technical Specifications**

| Description:         | (KPT29) Pitched Roof Aluminum Mounting System |
|----------------------|-----------------------------------------------|
| Mounting Method:     | Pitched Roof Mounting                         |
| Module Application:  | Framed and Unframed                           |
| Beam Material:       | EN AW 6063                                    |
|