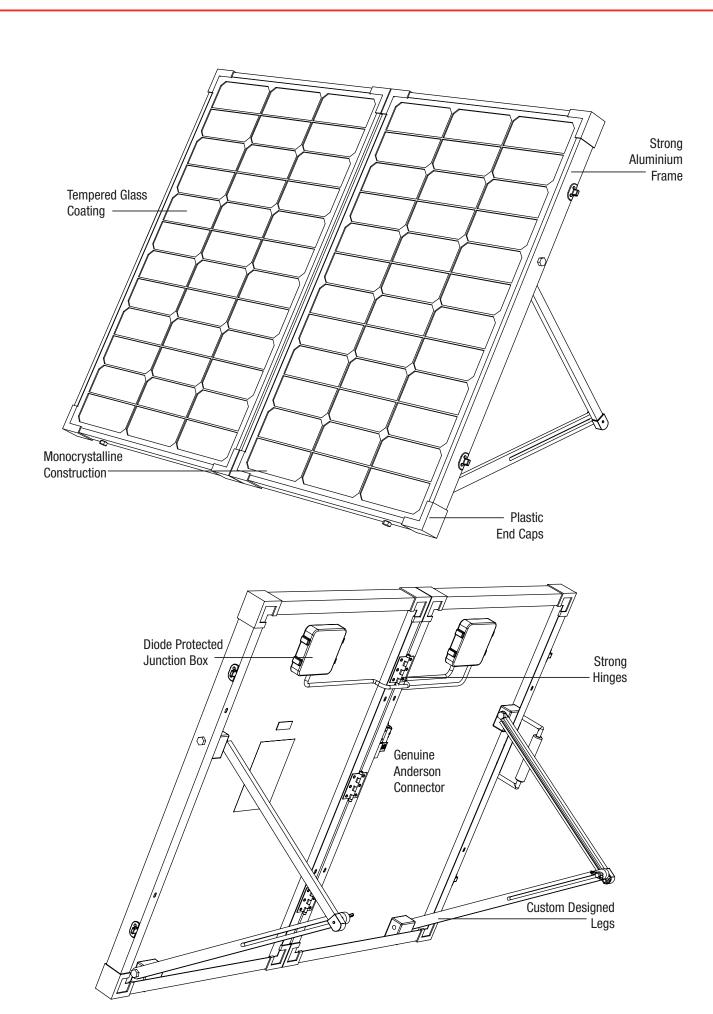

## **SPECIFICATIONS**

| Model                | SMPA120         | Short circuit Current | 7.3A                  |
|----------------------|-----------------|-----------------------|-----------------------|
| Construction         | Monocrystalline | Tolerance             | ±3%                   |
| Peak Power           | 120W (2 x 60W)  | Max system Voltage    | 600VDC                |
| Net Weight           | 12kg            | Frame                 | Aluminium             |
| Dimensions (Closed)  | 505x770x80mm    | Cable length          | 0.4m                  |
| Dimensions (Open)    | 1010x770x35mm   | Operating temp.       | -40° to +85°C         |
| Max power Voltage    | 17.8V           | Std. test conditions  | AM1.5, 1000W/m2, 25°C |
| Max power Current    | 6.7A            | Manufactured in       | China                 |
| Open circuit Voltage | 22.3V           | Certification         | CE                    |