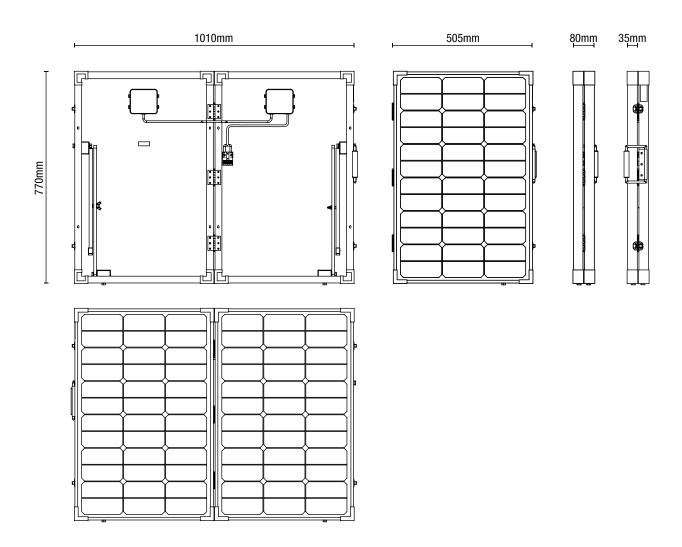

## **SPECIFICATIONS**

| Model                | SMPA120         | Short circuit Current | 7.3A                  |
|----------------------|-----------------|-----------------------|-----------------------|
| Construction         | Monocrystalline | Tolerance             | ±3%                   |
| Peak Power           | 120W (2 x 60W)  | Max system Voltage    | 600VDC                |
| Net Weight           | 12kg            | Frame                 | Aluminium             |
| Dimensions (Closed)  | 505x770x80mm    | Cable length          | 0.4m                  |
| Dimensions (Open)    | 1010x770x35mm   | Operating temp.       | -40° to +85°C         |
| Max power Voltage    | 17.8V           | Std. test conditions  | AM1.5, 1000W/m2, 25°C |
| Max power Current    | 6.7A            | Manufactured in       | China                 |
| Open circuit Voltage | 22.3V           | Certification         | CE                    |