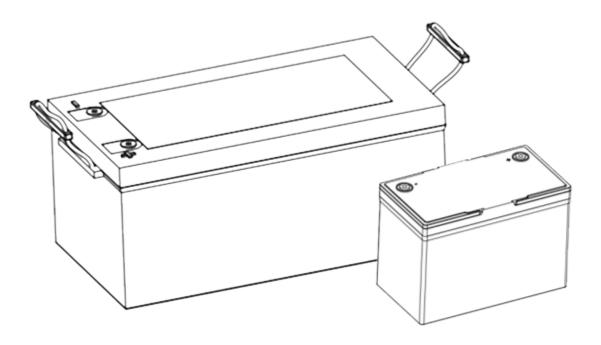

# Lead-acid Replacement

## **Easy installation**

• Standard AGM shell, directly replace lead-caid battery, soft handlift design

### **Multiple combinations**

• Product capacity covers 100~240Ah, and supports 12V/24V/48V platforms