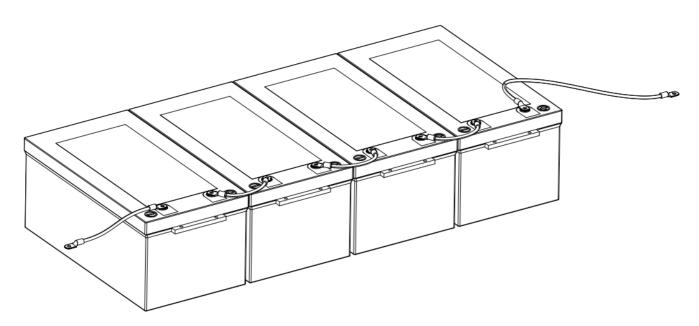

|





# **Parallel & Series Function**

Vestwoods intelligent lithium batteries can be expanded and boosted through series or parallel. It can support up to 4 strings to 48V voltage platform, or 4 parallel to double the capacity. We recommend that the same type of products with the same capacity and gear be used in series and parallel operation. Please try to keep the battery status of the series and parallel as close as possible, which means the SOC is similar and the voltage is similar. Do not mix in series and parallel with the products of other suppliers. The series-parallel mode supports fast charging and can be adapted to various application scenarios such as RV, photovoltaic, and home storage.

## Please refer to the following picture for series connection



## Please refer to the following picture for parallel connection





## Hangzhou Vestwoods Technology Co.,Ltd.

E-mail: sales@vestwoods.com

Address: Room 3409-3410, UK center, Mansion 2, EFC, Wenyi Road, Yuhang District, Hangzhou

Tel: +86 57186183385

# Shenzhen Vestwoods Technology Co.,Ltd.

E-mail: sales@vestwoods.com

Address: Room 705-706, Block B Building 7, Shenzhen Bay Science and Technology Ecological Park, Shahexi Road, Nanshan District, Shenzhen

Tel: +86 57186183385