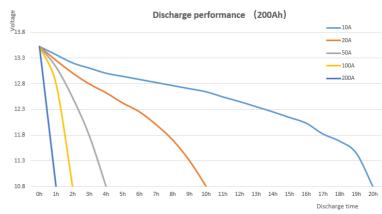

# **Product Parameter**

| No. | Item                             | Products              |                             |
|-----|----------------------------------|-----------------------|-----------------------------|
|     |                                  | VT series             | VC series                   |
| 1   | Rated Voltage/V                  | 12.8                  | 12.8                        |
| 2   | Standard Capability/Ah           | 100                   | 160 / 180 / 200 / 220 / 240 |
| 3   | Charge End Voltage/V             | 14.6                  | 14.6                        |
| 4   | Discharge End Voltage/V          | 10.8                  | 10.8                        |
| 5   | Standard Charge Current/A        | 50                    | 50                          |
| 6   | Max Continue Charge current/A    | 60 / 100              | 60 / 100 / 250              |
| 7   | Max Continue Discharge current/A | 60 / 100              | 60 / 100 / 250              |
| 8   | Operation Temperature            | Charge: 0°C-45°C      | Charge: 0°C-45°C            |
|     |                                  | Discharge: -20°C-55°C | Discharge: -20°C-55°C       |
| 9   | Storage Temperature              | 15°C-35°C             | 15°C-35°C                   |
| 10  | IP Grade                         | IP67                  | IP67                        |
| 11  | Weight/kg                        | 11.5                  | 33                          |
| 12  | Dimensions/mm                    | 307*169*213           | 520*270*220                 |