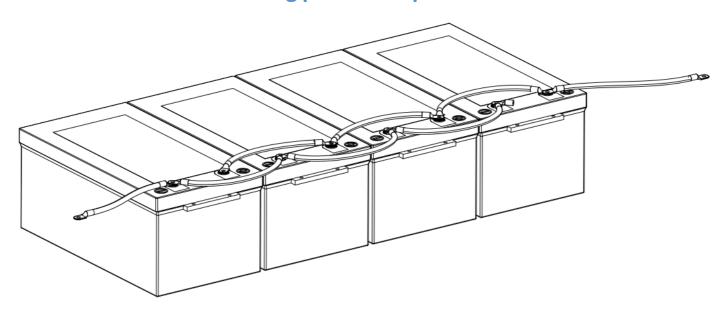

twoods intelligent lithium batteries can be expanded and boosted through series or parallel. It can support up to 4 strings to 48V voltage platform, or 4 parallel to double the capacity. We recommend that the same type of products with the same capacity and gear be used in series and parallel operation. Please try to keep the battery status of the series and parallel as close as possible, which means the SOC is similar and the voltage is similar. Do not mix in series and parallel with the products of other suppliers. The series-parallel mode supports fast charging and can be adapted to various application scenarios such as RV, photovoltaic, and home storage.

## Please refer to the following picture for series connection



## Please refer to the following picture for parallel connection





## Hangzhou Vestwoods Technology Co.,Ltd.

E-mail: sales@vestwoods.com

Address: Room 3409-3410, UK center, Mansion 2, EFC, Wenyi Road, Yuhang District, Hangzhou

Tel: +86 57186183385

# Shenzhen Vestwoods Technology Co.,Ltd.

E-mail: sales@vestwoods.com

Address: Room 705-706, Block B Building 7, Shenzhen Bay Science and Technology Ecological Park, Shahexi Road, Nanshan District, Shenzhen

Tel: +86 57186183385