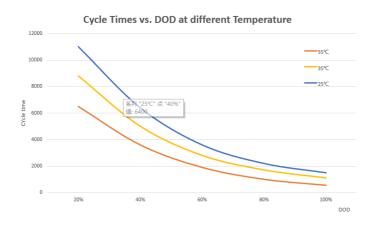

### **Super Long Service Life**

 Super long service life, the number of cycles is 5~7 times of traditional lead-acid batteries