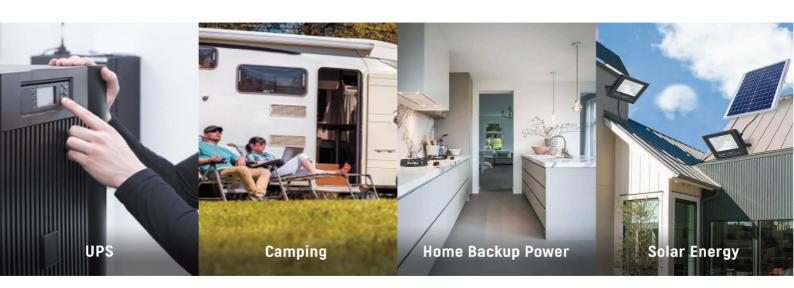

# **Parallel & Series Function**

Vestwoods intelligent lithium batteries can be expanded and boosted through series or parallel. It can support up to 4 strings to 48V voltage platform, or 4 parallel to double the capacity. We recommend that the same type of products with the same capacity and gear be used in series and parallel operation. Please try to keep the battery status of the series and parallel as close as possible, which means the SOC is similar and the voltage is similar. Do not mix in series and parallel with the products of other suppliers. The series-parallel mode supports fast charging and can be adapted to various application scenarios such as RV, photovoltaic, and home storage.