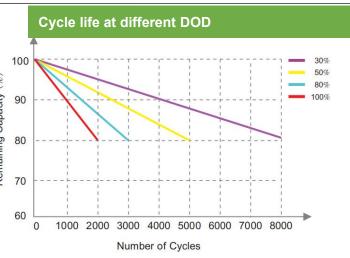

## **Features**

Longer Cycle Life: Offers up to 20 times longer cycle life and five times longer float/calendar life than lead acid battery, helping to minimize replacement cost and reduce total cost of ownership. Lighter Weight: About 40% of the weight of a comparable lead acid battery. A 'drop in' replacement for lead acid batteries. Higher Power: Delivers twice power of lead acid battery, even high discharge rate, while maintaining high energy capacity. Superior Safety: Lithium Iron Phosphate chemistry eliminates the risk of explosion or combustion due to high impact, overcharging or short circuit situation.

## **Specification**

| Nominal voltage     | 12.8V                                                                                   | Nominal capacity      | 200Ah                        |
|---------------------|-----------------------------------------------------------------------------------------|-----------------------|------------------------------|
| Energy              | 2.56KWh                                                                                 | Cycle life            | 3000 cycles @25℃,0.2C,80%DOD |
| Charge voltage      | ≤14.6V                                                                                  | Discharge voltage     | ≥10V                         |
| Charge current      | 100A                                                                                    | Discharge current     | ≤200A,300A (<5s)             |
| Charge temperature  | 0~45℃                                                                                   | Discharge temperature | -20~65℃                      |
| Storage temperature | 0~45℃                                                                                   | Self-discharge rate   | ≤3%/month                    |
| Shell material      | Q235                                                                                    | IP class              | IP55                         |
| N.W:                | ~18Kg                                                                                   | Material system       | Lithium Iron Phosphate (LFP) |
| Terminals           | M8                                                                                      | Other configuration   | LCD (Current, Voltage)       |
| Protective function | Over-current protection,Over-voltage protection,Low-voltage protection,Over-temperature |                       |                              |
|                     | protection,Low-temperature protection,Short-circuit protection etc                      |                       |                              |