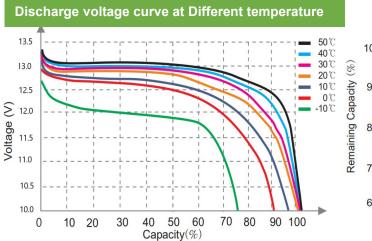

## **Specification**

| Nominal voltage     | 12.8V                                                                                   | Nominal capacity      | 200Ah                        |
|---------------------|-----------------------------------------------------------------------------------------|-----------------------|------------------------------|
| Energy              | 2.56KWh                                                                                 | Cycle life            | 3000 cycles @25℃,0.2C,80%DOD |
| Charge voltage      | ≤14.6V                                                                                  | Discharge voltage     | ≥10V                         |
| Charge current      | 100A                                                                                    | Discharge current     | ≤200A,300A (<5s)             |
| Charge temperature  | 0~45℃                                                                                   | Discharge temperature | -20~65℃                      |
| Storage temperature | 0~45℃                                                                                   | Self-discharge rate   | ≤3%/month                    |
| Shell material      | Q235                                                                                    | IP class              | IP55                         |
| N.W:                | ~18Kg                                                                                   | Material system       | Lithium Iron Phosphate (LFP) |
| Terminals           | M8                                                                                      | Other configuration   | LCD (Current, Voltage)       |
| Protective function | Over-current protection,Over-voltage protection,Low-voltage protection,Over-temperature |                       |                              |
|                     | protection,Low-temperature protection,Short-circuit protection etc                      |                       |                              |