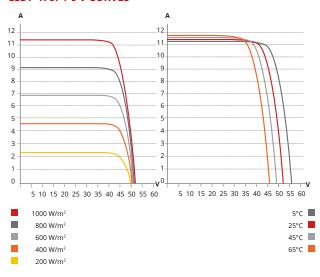

#### CS3Y-470P / I-V CURVES

#### **ELECTRICAL DATA | STC\***

| CS3Y                                             | 465P                  | 470P                  | 475P      | 480P              | 485P     |
|--------------------------------------------------|-----------------------|-----------------------|-----------|-------------------|----------|
| Nominal Max. Power (Pmax)                        | 465 W                 | 470 W                 | 475 W     | 480 W             | 485 W    |
| Opt. Operating Voltage (Vmp)                     | 43.0 V                | 43.2 V                | 43.4 V    | 43.6 V            | 43.8 V   |
| Opt. Operating Current (Imp)                     | 10.82 A               | 10.88 A               | 10.95 A   | 11.01 A           | 11.08 A  |
| Open Circuit Voltage (Voc)                       | 52.2 V                | 52.4 V                | 52.6 V    | 52.8 V            | 53.0 V   |
| Short Circuit Current (Isc)                      | 11.43 A               | 11.48 A               | 11.53 A   | 11.58 A           | 11.63 A  |
| Module Efficiency                                | 19.7%                 | 19.9%                 | 20.1%     | 20.3%             | 20.6%    |
| Operating Temperature                            | -40°C ~ +             | -85°C                 |           |                   |          |
| Max. System Voltage                              | 1500V (II             | EC/UL) or             | 1000V (IE | C/UL)             |          |
|                                                  |                       |                       |           |                   |          |
| Module Fire Performance                          | TYPE 1 (l<br>1000V) o | JL 61730<br>r CLASS ( |           | r TYPE 2 (<br>30) | UL 61730 |
| Module Fire Performance  Max. Series Fuse Rating | TYPE 1 (U<br>1000V) o | JL 61730<br>r CLASS ( | 1500V) oi | r TYPE 2 (<br>30) | UL 61730 |
|                                                  | 1000V) o              | JL 61730<br>r CLASS ( | 1500V) oi | TYPE 2 (          | UL 61730 |

<sup>\*</sup> Under Standard Test Conditions (STC) of irradiance of 1000 W/m², spectrum AM 1.5 and cell temperature of 25°C.