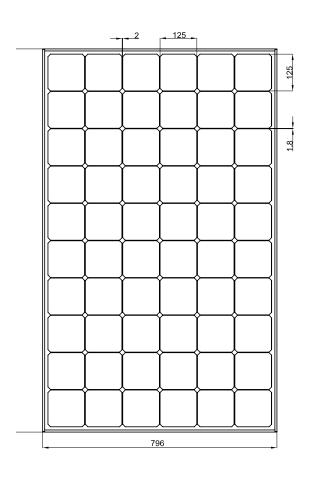

# **180 WATT 24V SOLAR PANEL**

Measurements are in millimeters

| Mechanical Characteristics:       | OGRE B180-J12 & J-24 |
|-----------------------------------|----------------------|
| Weight                            | 30.86 lbs            |
| Dimension                         | 51.3" x 31.3" in.    |
| Thickness, including junction box | 2.13 in.             |
| Frame-aluminum                    | >10µm anodized       |
|                                   |                      |
|                                   |                      |