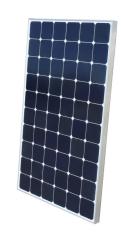

# 180 WATT 12V & 24V SOLAR PANEL

Order #: 12V: 09525 & 24V: 09526 Model: OGRE B180-J12 & B180-J24

#### **Features**

- Extra heavy gauge aluminum frame, designed for ease of mounting and durability
- · Industry leading quality, manufactured with advanced encapsulation process
- 60 highly efficient back-contact monocrystalline cells
- Engineered for off-grid applications with module efficiencies >17%
- Junction box is rain tight and has four 1/2" conduit or cable fitting knock-outs
- 12V model also available