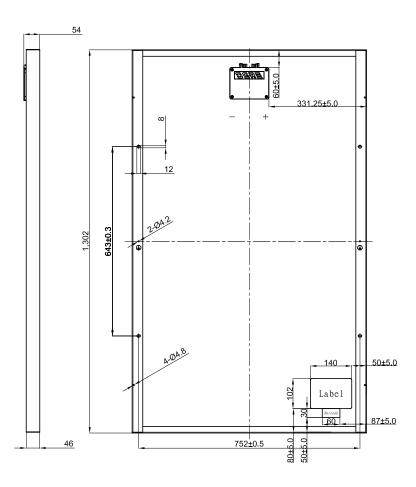

# **Cross Section**

| Mechanical Characteristics:       | OGRE B180-J12 & J-24 |
|-----------------------------------|----------------------|
| Weight                            | 30.86 lbs            |
| Dimension                         | 51.3" x 31.3" in.    |
| Thickness, including junction box | 2.13 in.             |
| Frame-aluminum                    | >10µm anodized       |
|                                   |                      |
|                                   |                      |