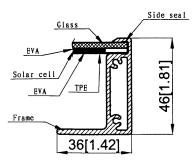

hickness, including junction box | 2.13 in.             |
| Frame-aluminum                    | >10µm anodized       |
|                                   |                      |
|                                   |                      |

### 25 Year Limited Warranty\*

- 80% power output
- 10-year limited warranty of 90% power output
- 5-year limited warranty of materials and workmanship

\*Refer to OGRE's warranty document for terms and conditions

### **Certifications**

- FM Approvals:
  - · Class 1, Division 2
  - Groups A, B, C, D
  - Hazardous Locations Type IP65, T5 @ Ta = -40°C to +90°C
- Manufactured in ISO 9001 certified factory

### **Authorized Dealer:**



# **180 WATT 24V SOLAR PANEL**





Measurements are in millimeters

### **Junction Box**







# **Cross Section**





### **Authorized Dealer:**



### ogreenergy.com