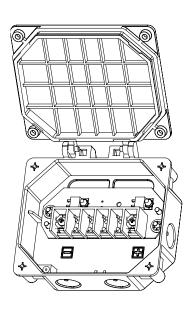

### **Junction Box**

#### **Features**

- Extra heavy gauge aluminum frame, designed for ease of mounting and durability
- · Industry leading quality, manufactured with advanced encapsulation process
- 60 highly efficient back-contact monocrystalline cells
- Engineered for off-grid applications with module efficiencies >17%
- Junction box is rain tight and has four 1/2" conduit or cable fitting knock-outs
- 12V model also available