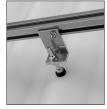

## **Pitched ProLine**

| Application           | On roof                                  |
|-----------------------|------------------------------------------|
| Roof cladding         | Suitable for most types of roof cladding |
| Roof slope            | Up to 60°                                |
| Building height       | Up to 20 m                               |
| PV modules            | Framed, frameless                        |
| Module orientation    | Portrait, landscape                      |
| Distance between roof | Up to 2 m Standard                       |
| fixing points         | (further distance possible on request)   |
| Supporting profiles   | Extruded Aluminium (EN AW 6063 T66)      |
| Hooks, small parts    | Stainless steel (V2A), Aluminium         |
| Colour                | Aluminium: plate finish;                 |
|                       | Visible components available in black    |
| Certificates          | MCS 010, MCS 012                         |
|                       | CE Marked – EN 1090-2/3                  |
| Warranty              | 10 years                                 |