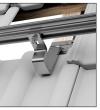

## **Pitched ProLine**

| Application           | On roof                                  |
|-----------------------|------------------------------------------|
| Roof cladding         | Suitable for most types of roof cladding |
| Roof slope            | Up to 60°                                |
| Building height       | Up to 20 m                               |
| PV modules            | Framed, frameless                        |
| Module orientation    | Portrait, landscape                      |
| Distance between roof | Up to 2 m Standard                       |
| fixing points         | (further distance possible on request)   |
| Supporting profiles   | Extruded Aluminium (EN AW 6063 T66)      |
| Hooks, small parts    | Stainless steel (V2A), Aluminium         |
| Colour                | Aluminium: plate finish;                 |
|                       | Visible components available in black    |
| Certificates          | MCS 010, MCS 012                         |
|                       | CE Marked – EN 1090-2/3                  |
| Warranty              | 10 years                                 |