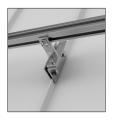

## **Pitched ProLine**

| Application           | On roof                                  |
|-----------------------|------------------------------------------|
| Roof cladding         | Suitable for most types of roof cladding |
| Roof slope            | Up to 60°                                |
| Building height       | Up to 20 m                               |
| PV modules            | Framed, frameless                        |
| Module orientation    | Portrait, landscape                      |
| Distance between roof | Up to 2 m Standard                       |
| fixing points         | (further distance possible on request)   |
| Supporting profiles   | Extruded Aluminium (EN AW 6063 T66)      |
| Hooks, small parts    | Stainless steel (V2A), Aluminium         |
| Colour                | Aluminium: plate finish;                 |
|                       | Visible components available in black    |
| Certificates          | MCS 010, MCS 012                         |
|                       | CE Marked – EN 1090-2/3                  |
| Warranty              | 10 years                                 |