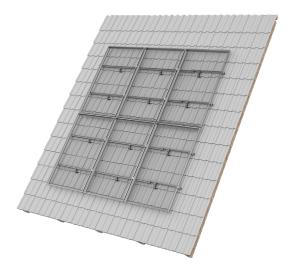

## **Pitched ProLine**

| Application           | On roof                                  |
|-----------------------|------------------------------------------|
| Roof cladding         | Suitable for most types of roof cladding |
| Roof slope            | Up to 60°                                |
| Building height       | Up to 20 m                               |
| PV modules            | Framed, frameless                        |
| Module orientation    | Portrait, landscape                      |
| Distance between roof | Up to 2 m Standard                       |
| fixing points         | (further distance possible on request)   |
| Supporting profiles   | Extruded Aluminium (EN AW 6063 T66)      |
| Hooks, small parts    | Stainless steel (V2A), Aluminium         |
| Colour                | Aluminium: plate finish;                 |
|                       | Visible components available in black    |
| Certificates          | MCS 010, MCS 012                         |
|                       | CE Marked – EN 1090-2/3                  |
| Warranty              | 10 years                                 |