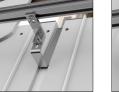

## **Pitched ProLine**

| Application           | On roof                                  |
|-----------------------|------------------------------------------|
| Roof cladding         | Suitable for most types of roof cladding |
| Roof slope            | Up to 60°                                |
| Building height       | Up to 20 m                               |
| PV modules            | Framed, frameless                        |
| Module orientation    | Portrait, landscape                      |
| Distance between roof | Up to 2 m Standard                       |
| fixing points         | (further distance possible on request)   |
| Supporting profiles   | Extruded Aluminium (EN AW 6063 T66)      |
| Hooks, small parts    | Stainless steel (V2A), Aluminium         |
| Colour                | Aluminium: plate finish;                 |
|                       | Visible components available in black    |
| Certificates          | MCS 010, MCS 012                         |
|                       | CE Marked – EN 1090-2/3                  |
| Warranty              | 10 years                                 |