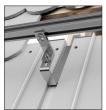

## **Pitched ProLine**

| Application           | On roof                                  |
|-----------------------|------------------------------------------|
| Roof cladding         | Suitable for most types of roof cladding |
| Roof slope            | Up to 60°                                |
| Building height       | Up to 20 m                               |
| PV modules            | Framed, frameless                        |
| Module orientation    | Portrait, landscape                      |
| Distance between roof | Up to 2 m Standard                       |
| fixing points         | (further distance possible on request)   |
| Supporting profiles   | Extruded Aluminium (EN AW 6063 T66)      |
| Hooks, small parts    | Stainless steel (V2A), Aluminium         |
| Colour                | Aluminium: plate finish;                 |
|                       | Visible components available in black    |
| Certificates          | MCS 010, MCS 012                         |
|                       | CE Marked – EN 1090-2/3                  |
| Warranty              | 10 years                                 |