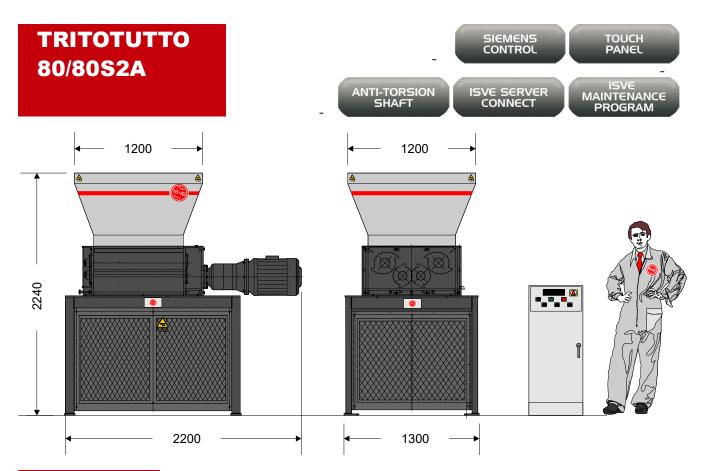

## Main features

Cutting chamber installed power

drive

n. Cutter shaftsn. Hardened cuttersn. Conveyor shafts

n. conveyor disks

n. average cutter revs./min.

production

safety precautions

manufactured to EC standards

800x800 mm

22 kW (11 + 11 kW) - 30 HP (15 HP + 15 HP)

by gears

2

42

2

21

18

350-650 kg/h

emergency stop, hopper closed contact

# SHREDDER MOD. TRITO 80/80S2A (40 mm cutters)

#### **Characteristics of shredder**

- Very thick welded sheet steel support;
- Support for barrel roller bearings with sealing system against dust and liquids;
- Anti-wear interchangeable side plates with separating interspace of the cutting chamber from bearingholder flanges;
- High thickness shafts with 42 special anti-wear steel cutters and 21 conveyor disks to facilitate gripping of bulky objects;
- Graduated arrangement of cutter teeth for better taking and cut progress;
- No.2 epicyclical reduction gears with rotation axes parallel to the cutter axis;
- No.2 multi-voltage and multi-frequency motors of 11 KW 6 poles PREMIUM efficiency class (IE3);
- Drive system in oil bath with steel gears and pinions;
- 800x800 mm cutting chamber;
- Electro-welded sheet metal flared hopper (6 mm thick);
- Lifted base with no. 3 protection nets with frontal gate equipped with safety micro.