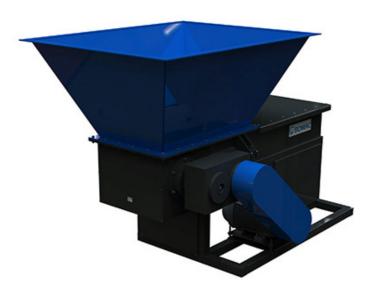

# Single-Shaft Shredder ZS12

#### **General Characteristics:**

• Type: ZS12

• Crushing Chamber: 960x1210 mm

Rotor Knives: 54 pcs
 Stationary Knives: 4 pcs
 Knife Material: Cr12MoV

Motor Power: 55-75 kW
Hydraulic Power: 4 kW
Shaft Speed: 80 rpm
Rotor diameter: 450 mm

• Capacity: 1000-1500 kg/h