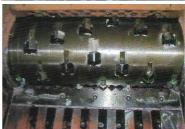

#### **General Characteristics:**

• Type: ZS12

• Crushing Chamber: 960x1210 mm

Rotor Knives: 54 pcs
 Stationary Knives: 4 pcs
 Knife Material: Cr12MoV

Motor Power: 55-75 kW
Hydraulic Power: 4 kW
Shaft Speed: 80 rpm
Rotor diameter: 450 mm

## **Knives:**

- Tempered steel type Cr12MoV for stationary and rotor knives.
- Heat-treated to 60 HRC.
- All surfaces are precision grounded.