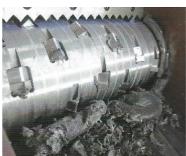

#### **General Characteristics:**

• Type: ZS12

• Crushing Chamber: 960x1210 mm

Rotor Knives: 54 pcs
 Stationary Knives: 4 pcs
 Knife Material: Cr12MoV

Motor Power: 55-75 kW
Hydraulic Power: 4 kW
Shaft Speed: 80 rpm
Rotor diameter: 450 mm

## **Knives:**

- Tempered steel type Cr12MoV for stationary and rotor knives.
- Heat-treated to 60 HRC.
- All surfaces are precision grounded.