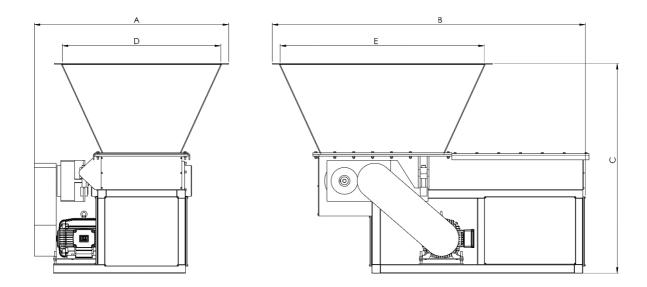

#### **Dimensions:**

| Α       | В       | С       | D       | E       | weight  |
|---------|---------|---------|---------|---------|---------|
| 2800 mm | 3200 mm | 2100 mm | 1600 mm | 1400 mm | 5100 kg |