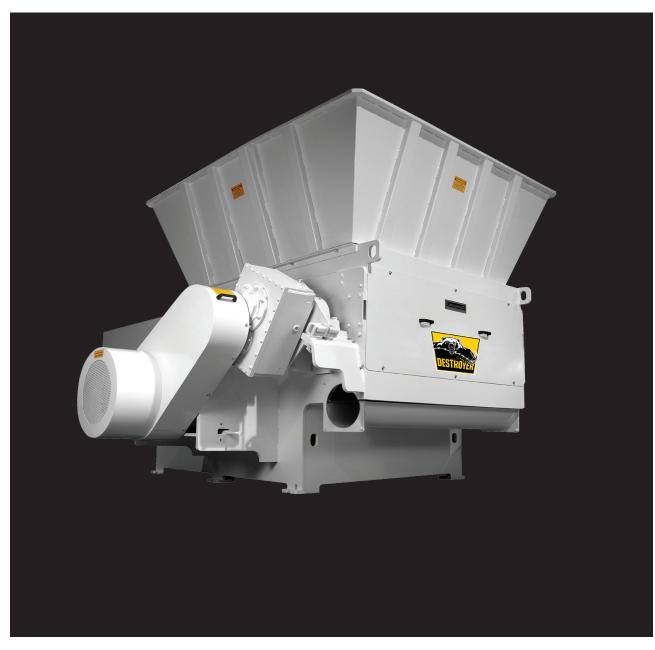

## HARDWORKING AMERICAN-MADE MACHINERY

EVER>NEW

Cresswood's exclusive Ever New Technology allows for replacement of all key wear items to bring your machine back to like-new standards.

HF-7870 XR

′ards

The HF-7870 XR "Dump and Go" hopper-fed shredder is best suited for high volume plastic recyclers and manufacturers. This machine can handle your heavy purge, barrels, mixed plastics, thick walled pipe, rotary molding parts, defective automotive parts, or virtually any other large plastic material.

## **Specifications**

| Motor HP                | 125, 150, 200  |
|-------------------------|----------------|
| Cutting Chamber         | 70" × 78"      |
| Ram Stroke              | 60"            |
| Rotor Diameter          | 20″            |
| Grinding Head Speed     | 50-150 rpm     |
| Frame Thickness         | 1″             |
| Shaft Diameter          | 5"             |
| Mid-Range Hopper Volume | 6.5 Cubic Yard |
| Floor Area of Unit      | 108" × 178"    |
| Shipping Weight         | 23,000 lbs.    |