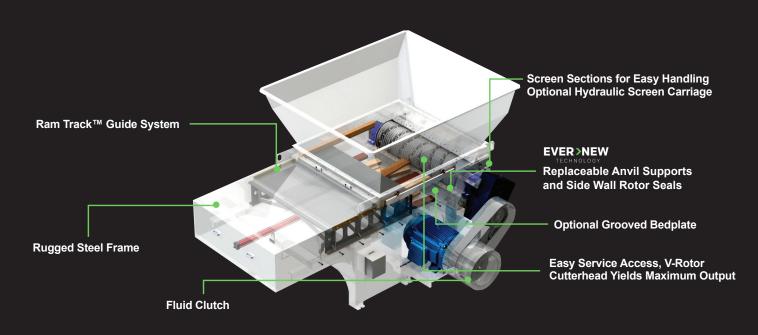

## HARDWORKING AMERICAN-MADE MACHINERY

EVER>NEW

Cresswood's exclusive Ever New Technology allows for replacement of all key wear items to bring your machine back to like-new standards.

HF-7870 XR

′ards

The HF-7870 XR "Dump and Go" hopper-fed shredder is best suited for high volume plastic recyclers and manufacturers. This machine can handle your heavy purge, barrels, mixed plastics, thick walled pipe, rotary molding parts, defective automotive parts, or virtually any other large plastic material.

## **Specifications**

| Motor HP                | 125, 150, 200  |
|-------------------------|----------------|
| Cutting Chamber         | 70" × 78"      |
| Ram Stroke              | 60"            |
| Rotor Diameter          | 20″            |
| Grinding Head Speed     | 50-150 rpm     |
| Frame Thickness         | 1″             |
| Shaft Diameter          | 5"             |
| Mid-Range Hopper Volume | 6.5 Cubic Yard |
| Floor Area of Unit      | 108" × 178"    |
| Shipping Weight         | 23,000 lbs.    |

\* Specifications are subject to change

\*\* The output of these machines can be optimized for your application by selecting different screens, amount of cutter teeth, cutter teeth placement, and rotor selection.