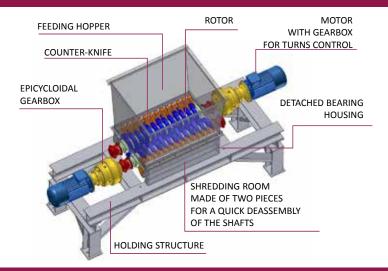

## PROMECO ROTOR SHEARS PRS

The cutting discs are designed according to the material to be processed and the kind of shredding, thus defining the thickness and the disc diameter over the geometry of the hooks. Equipped with rotor's cleaning knives