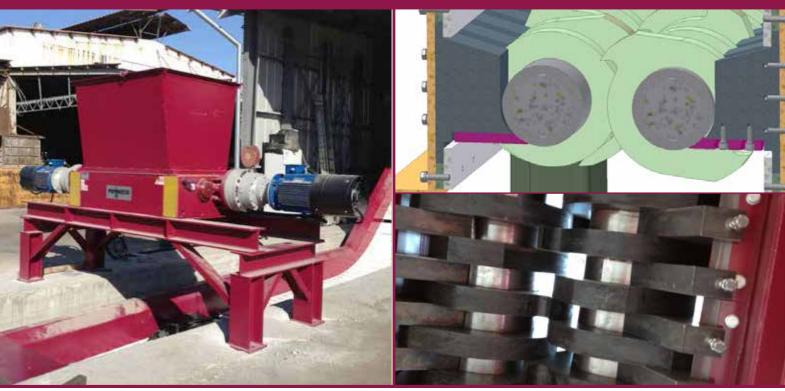

## PROMECO ROTOR SHEARS PRS

The cutting discs are designed according to the material to be processed and the kind of shredding, thus defining the thickness and the disc diameter over the geometry of the hooks. Equipped with rotor's cleaning knives