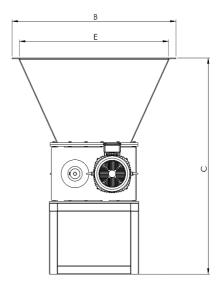

#### **Dimensions:**

| Α       | В       | С       | D       | E       | weight  |
|---------|---------|---------|---------|---------|---------|
| 3800 mm | 1500 mm | 2300 mm | 1400 mm | 1400 mm | 5400 kg |