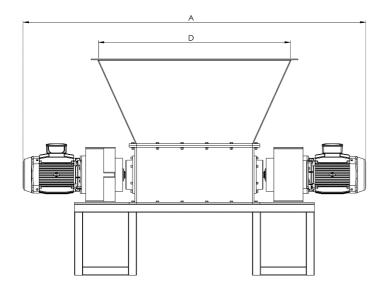

#### **Dimensions:**

| Α       | В       | С       | D       | E       | weight  |
|---------|---------|---------|---------|---------|---------|
| 3800 mm | 1500 mm | 2300 mm | 1400 mm | 1400 mm | 5400 kg |