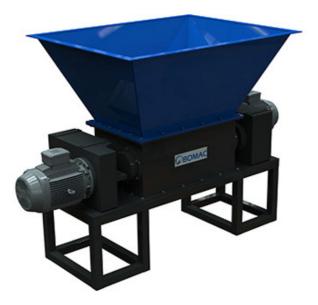

# **Double-Shaft Shredder ZD10**

## **General Characteristics:**

Type: ZD10

Crushing Chamber: 1000x800 mmFeeding Hopper Size: 1400x1400 mm

Number of Rotor Knives: 20 pcs
Knife Thickness: 50 mm
Knife Material: Cr12MoV
Motor Power: 2x 37-45 kW
Shaft Speed: 30 rpm
Rotor diameter: 400 mm
Capacity: 500-800 kg/h