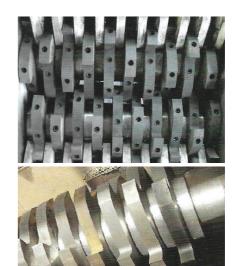

## **General Characteristics:**

Type: ZD10

Crushing Chamber: 1000x800 mmFeeding Hopper Size: 1400x1400 mm

Number of Rotor Knives: 20 pcs
Knife Thickness: 50 mm
Knife Material: Cr12MoV
Motor Power: 2x 37-45 kW
Shaft Speed: 30 rpm
Rotor diameter: 400 mm
Capacity: 500-800 kg/h

## **Knives:**

- Tempered steel type Cr12MoV for stationary and rotor knives.
- Heat-treated to 60 HRC.
- All surfaces are precision grounded.