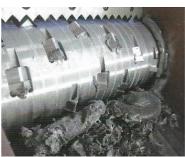

#### **General Characteristics:**

• Type: ZS14

Crushing Chamber: 960x1410 mm

Rotor Knives: 68 pcs
Stationary Knives: 4 pcs
Knife Material: Cr12MoV
Motor Power: 75-90 kW

Motor Power: 75-90 kW
 Hydraulic Power: 5.5 kW
 Shaft Speed: 80 rpm
 Rotor diameter: 450 mm

# **Knives:**

- Tempered steel type Cr12MoV for stationary and rotor knives.
- Heat-treated to 60 HRC.
- All surfaces are precision grounded.