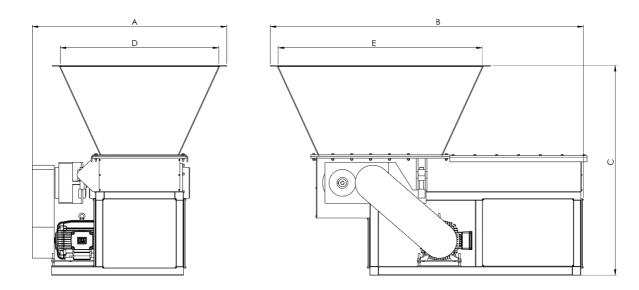

# **Dimensions:**

| Α       | В       | С       | D       | E       | weight  |
|---------|---------|---------|---------|---------|---------|
| 3000 mm | 3200 mm | 2300 mm | 1800 mm | 1400 mm | 5800 kg |