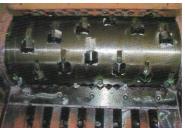

#### **General Characteristics:**

• Type: ZS14

Crushing Chamber: 960x1410 mm

Rotor Knives: 68 pcs
Stationary Knives: 4 pcs
Knife Material: Cr12MoV
Motor Power: 75-90 kW

Motor Power: 75-90 kW
 Hydraulic Power: 5.5 kW
 Shaft Speed: 80 rpm
 Rotor diameter: 450 mm

# **Knives:**

- Tempered steel type Cr12MoV for stationary and rotor knives.
- Heat-treated to 60 HRC.
- All surfaces are precision grounded.