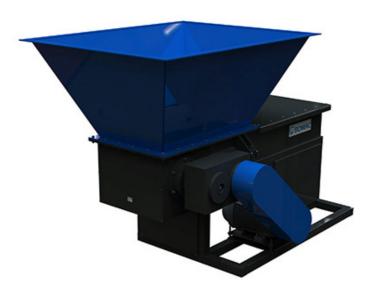

# Single-Shaft Shredder ZS14

#### **General Characteristics:**

• Type: ZS14

Crushing Chamber: 960x1410 mm

Rotor Knives: 68 pcs
Stationary Knives: 4 pcs
Knife Material: Cr12MoV
Motor Power: 75-90 kW

Motor Power: 75-90 kW
 Hydraulic Power: 5.5 kW
 Shaft Speed: 80 rpm
 Rotor diameter: 450 mm

• Capacity: 1400-2000 kg/h