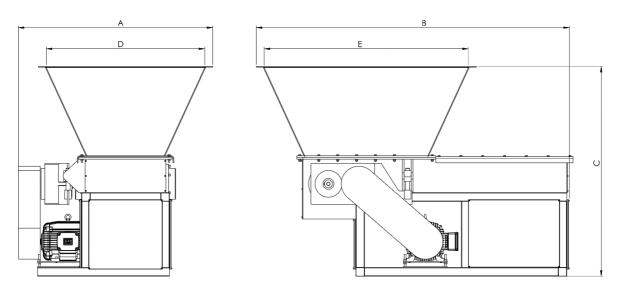

### Dimensions:

| Α       | В       | С       | D       | E       | weight  |
|---------|---------|---------|---------|---------|---------|
| 2600 mm | 2900 mm | 2100 mm | 1400 mm | 1400 mm | 4000 kg |