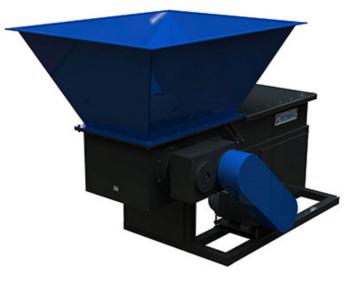

# Single-Shaft Shredder ZS10

## **General Characteristics:**

| • Type:                                | ZS10          |
|----------------------------------------|---------------|
| Crushing Chamber:                      | 960x1010 mm   |
| Rotor Knives:                          | 42 pcs        |
| <ul> <li>Stationary Knives:</li> </ul> | 4 pcs         |
| Knife Material:                        | Cr12MoV       |
| Motor Power:                           | 45-55 kW      |
| Hydraulic Power:                       | 4 kW          |
| • Shaft Speed:                         | 80 rpm        |
| Rotor diameter:                        | 400 mm        |
| Capacity:                              | 700-1000 kg/h |