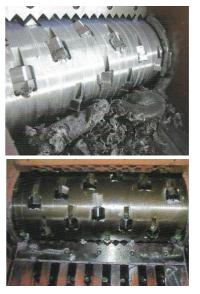

#### Knives:

- Tempered steel type Cr12MoV for stationary and rotor knives.
- Heat-treated to 60 HRC.
- All surfaces are precision grounded.