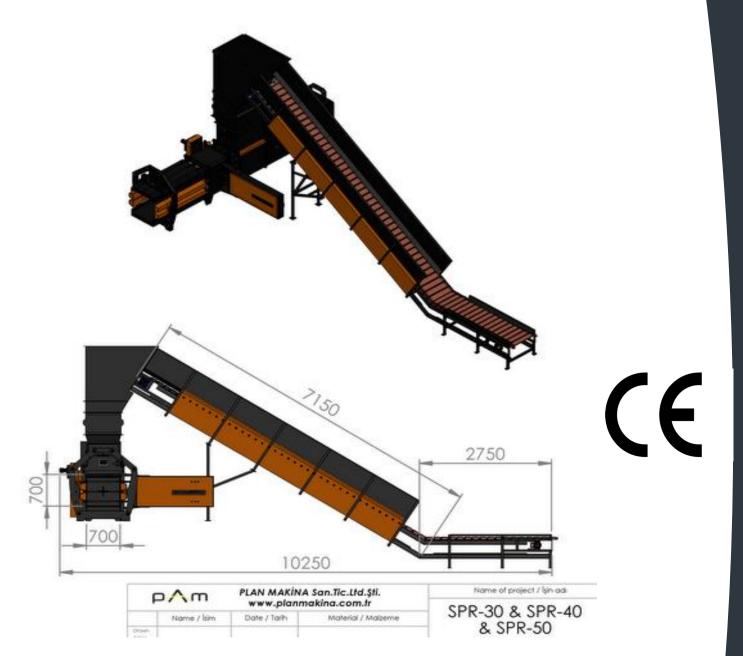

#### TECHNICAL SPECIFICATIONS

• BALE SIZE : 70 X 70 X 70-100 CM

MOTOR POWER : 15 /20/30 HP
 FEEDING HOPPER : 145 X 105 CM
 RAM PRESSURE : 30/40/50 TONS

CAPACITY : 1.5-2.5 TONS / HOUR
 AUTO BINDING : 3 LINE HORIZONTAL

• CONVEYOR : STEEL CHAIN ANGLE TYPE

• AUTOMATION SYSTEM : BY PLC

HYDRAULIC SYSTEM : HYDROLOGICAL BLOCK
 HYDRAULIC PUMP : VARIABLE DISPLACEMENT

PISTON PUMP

- SOLID WASTE PLANTSPET PLASTIC RECYCLING
- FIBER TEXTILE WASTE
- PAPER CARDBOARD RECYCLING