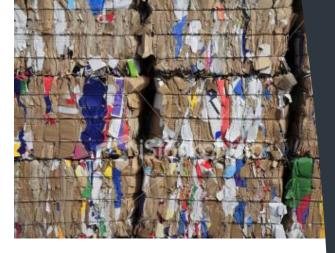

• CONVEYOR : STEEL CHAIN ANGLE TYPE

• AUTOMATION SYSTEM : BY PLC

HYDRAULIC SYSTEM : HYDROLOGICAL BLOCK
 HYDRAULIC PUMP : VARIABLE DISPLACEMENT

PISTON PUMP

- SOLID WASTE PLANTSPET PLASTIC RECYCLING
- FIBER TEXTILE WASTE
- PAPER CARDBOARD RECYCLING