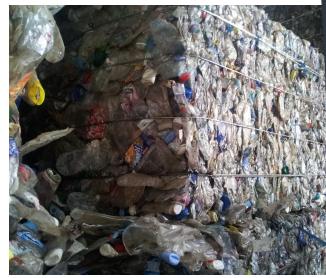

• CONVEYOR : STEEL CHAIN ANGLE TYPE

• AUTOMATION SYSTEM : BY PLC

HYDRAULIC SYSTEM : HYDROLOGICAL BLOCK
 HYDRAULIC PUMP : VARIABLE DISPLACEMENT

PISTON PUMP

- SOLID WASTE PLANTSPET PLASTIC RECYCLING
- FIBER TEXTILE WASTE
- PAPER CARDBOARD RECYCLING