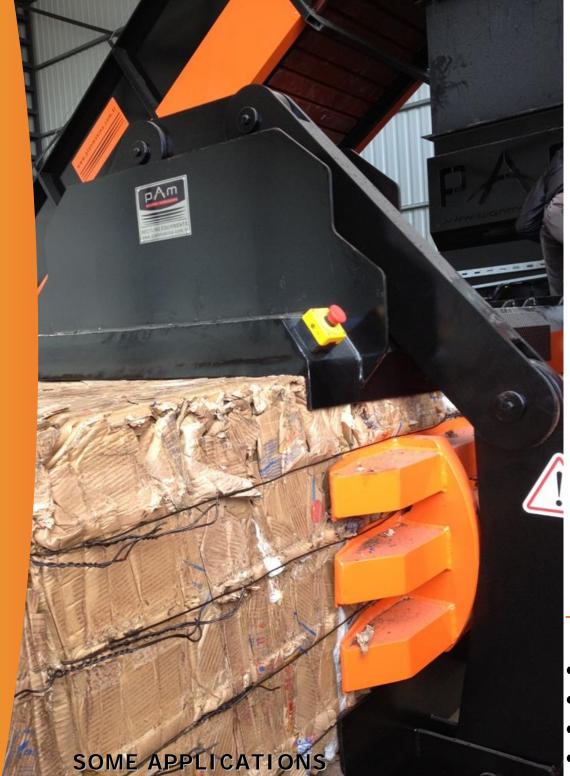

## BUSINESS SOLUTIONS

Create functionality without departing from the solutions, the primary target to increase the efficiency of the workplace.

- Nylon, paper and like this other waste materials bale weight up to 350Kg.
- Robust body structure for maximum compression.
- With Large and widemouthed loading chamber.
- Secure bale removal
- Loading height reduced "Appropriate for bulk materials"

• CONVEYOR : STEEL CHAIN ANGLE TYPE

• AUTOMATION SYSTEM : BY PLC

HYDRAULIC SYSTEM : HYDROLOGICAL BLOCK
 HYDRAULIC PUMP : VARIABLE DISPLACEMENT

PISTON PUMP

- SOLID WASTE PLANTSPET PLASTIC RECYCLING
- FIBER TEXTILE WASTE
- PAPER CARDBOARD RECYCLING