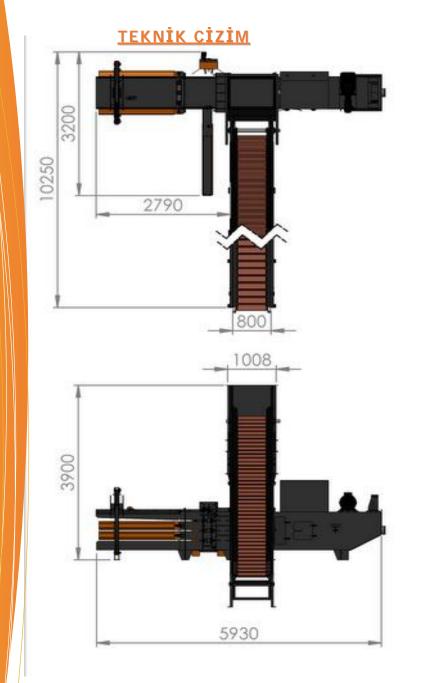

#### TECHNICAL SPECIFICATIONS

• BALE SIZE : 70 X 70 X 70-100 CM

MOTOR POWER : 15 /20/30 HP
 FEEDING HOPPER : 145 X 105 CM
 RAM PRESSURE : 30/40/50 TONS

CAPACITY : 1.5-2.5 TONS / HOUR
 AUTO BINDING : 3 LINE HORIZONTAL

• CONVEYOR : STEEL CHAIN ANGLE TYPE

• AUTOMATION SYSTEM : BY PLC

HYDRAULIC SYSTEM : HYDROLOGICAL BLOCK
 HYDRAULIC PUMP : VARIABLE DISPLACEMENT

PISTON PUMP

- SOLID WASTE PLANTSPET PLASTIC RECYCLING
- FIBER TEXTILE WASTE
- PAPER CARDBOARD RECYCLING