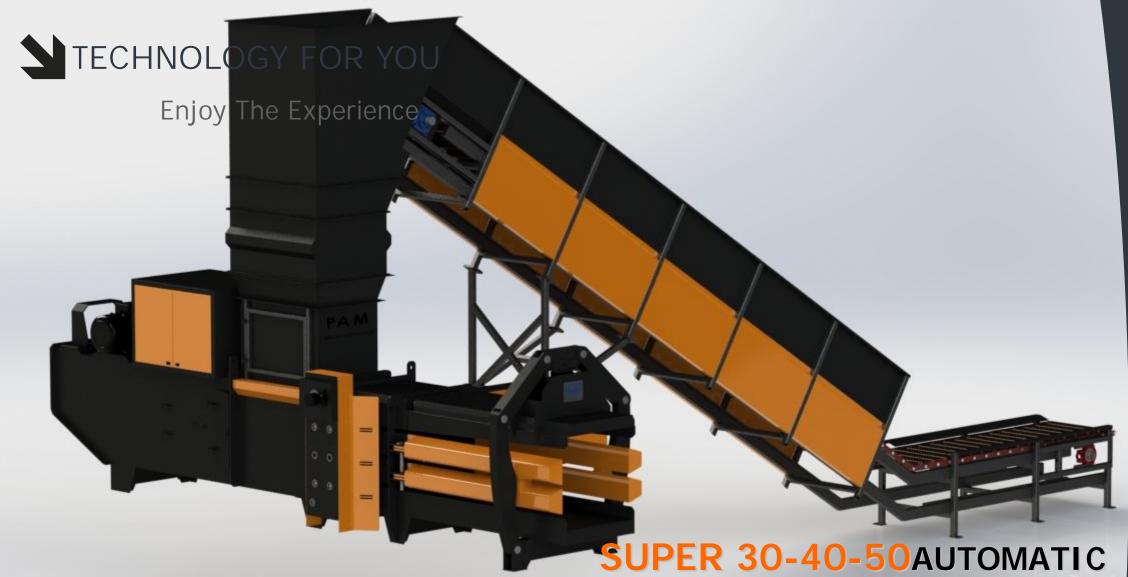

## FLEXIBLE SOLUTIONS FOR

 $\epsilon$ 

Low capacity Bailing needs

Low Cost Investment HIGH EFFICIENCY

## BUSINESS SOLUTIONS

Create functionality without departing from the solutions, the primary target to increase the efficiency of the workplace.

- Nylon, paper and like this other waste materials bale weight up to 350Kg.
- Robust body structure for maximum compression.
- With Large and widemouthed loading chamber.
- Secure bale removal
- Loading height reduced "Appropriate for bulk materials"

#### TECHNICAL SPECIFICATIONS

• BALE SIZE : 70 X 70 X 70-100 CM

MOTOR POWER : 15 /20/30 HP
 FEEDING HOPPER : 145 X 105 CM
 RAM PRESSURE : 30/40/50 TONS

CAPACITY : 1.5-2.5 TONS / HOUR
 AUTO BINDING : 3 LINE HORIZONTAL