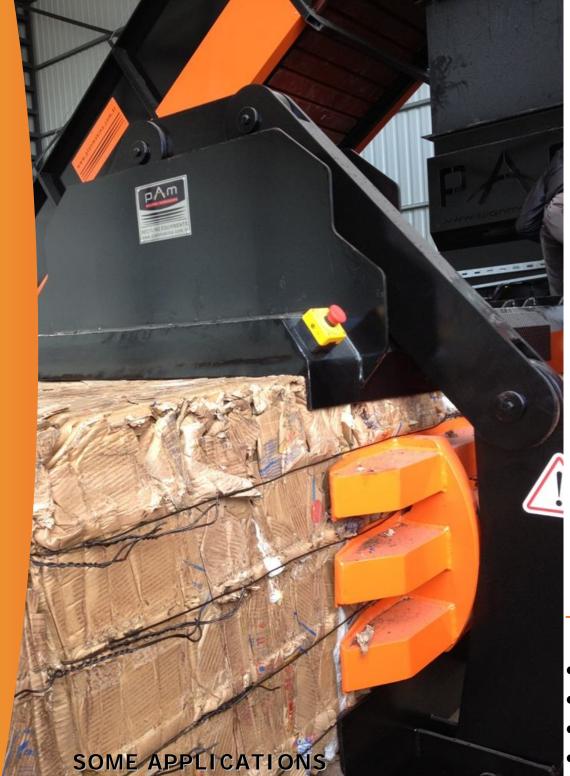

• CONVEYOR : STEEL CHAIN ANGLE TYPE

• AUTOMATION SYSTEM : BY PLC

HYDRAULIC SYSTEM : HYDROLOGICAL BLOCK
 HYDRAULIC PUMP : VARIABLE DISPLACEMENT

PISTON PUMP

- SOLID WASTE PLANTS
- PET PLASTIC RECYCLING
- FIBER TEXTILE WASTE
- PAPER CARDBOARD RECYCLING