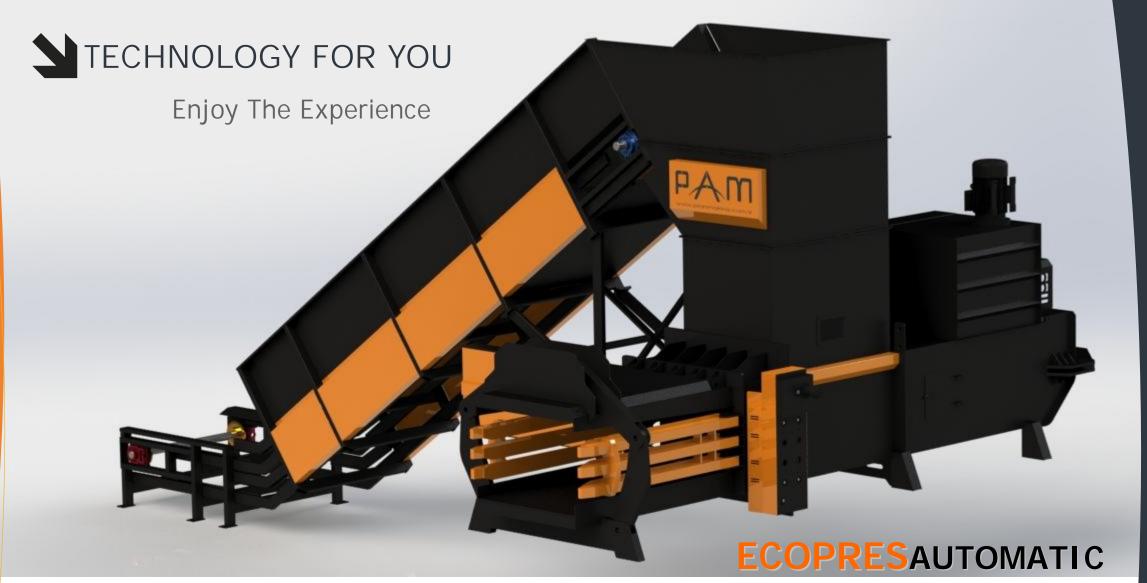

## BUSINESS SOLUTIONS

Create functionality without departing from the solutions, the primary target to increase the efficiency of the workplace.

Steel Belt Conveyor Feeding
Auto-Tie Horizontal Channel Baler

## FLEXIBLE SOLUTIONS FOR

PAm

 $\epsilon$ 

Low capacity Bailing needs

Low Cost Investment HIGH EFFICIENCY

- Nylon, paper and like this other waste materials bale weight up to 650Kg.
- Robust body structure for maximum compression.
- With Large and widemouthed loading chamber.
- Secure bale removal
- Loading height reduced "Appropriate for bulk materials"

#### TECHNICAL SPECIFICATIONS

• BALE SIZE : 110 X 75 X 100-150 CM

• MOTOR POWER : 15 KW

• FEEDING HOPPER : 145 X 105 CM

RAM PRESSURE : 75 TONS

• CAPACITY : 4-5 TONS / HOUR

• AUTO BINDING : 4 LINE HORIZONTAL

• CONVEYOR : STEEL CHAIN ANGLE TYPE

• AUTOMATION SYSTEM : BY PLC

HYDRAULIC SYSTEM : HYDROLOGICAL BLOCK
 HYDRAULIC PUMP : VARIABLE DISPLACEMENT

PISTON PUMP

- SOLID WASTE PLANTS
- PET PLASTIC RECYCLING
- FIBER TEXTILE WASTE
- PAPER CARDBOARD RECYCLING