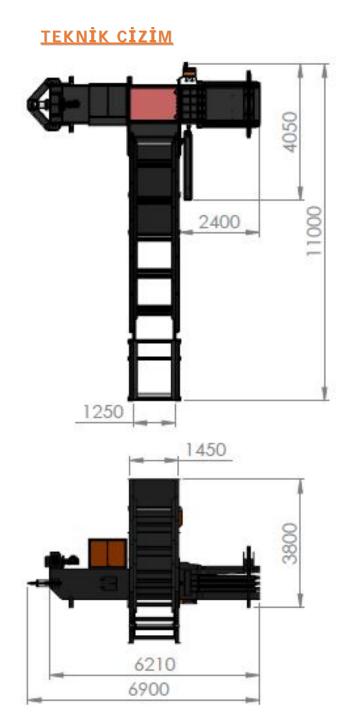

#### TECHNICAL SPECIFICATIONS

• BALE SIZE : 110 X 75 X 100-150 CM

• MOTOR POWER : 15 KW

• FEEDING HOPPER : 145 X 105 CM

RAM PRESSURE : 75 TONS

• CAPACITY : 4-5 TONS / HOUR

• AUTO BINDING : 4 LINE HORIZONTAL