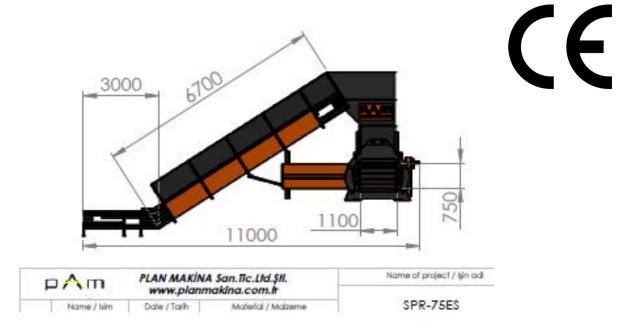

#### TECHNICAL SPECIFICATIONS

• BALE SIZE : 110 X 75 X 100-150 CM

• MOTOR POWER : 15 KW

• FEEDING HOPPER : 145 X 105 CM

RAM PRESSURE : 75 TONS

• CAPACITY : 4-5 TONS / HOUR

• AUTO BINDING : 4 LINE HORIZONTAL

• CONVEYOR : STEEL CHAIN ANGLE TYPE

• AUTOMATION SYSTEM : BY PLC

HYDRAULIC SYSTEM : HYDROLOGICAL BLOCK
 HYDRAULIC PUMP : VARIABLE DISPLACEMENT

PISTON PUMP

- SOLID WASTE PLANTS
- PET PLASTIC RECYCLING
- FIBER TEXTILE WASTE
- PAPER CARDBOARD RECYCLING