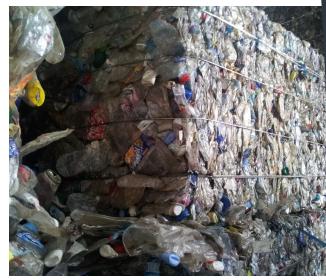

• CONVEYOR : STEEL CHAIN ANGLE TYPE

• AUTOMATION SYSTEM : BY PLC

HYDRAULIC SYSTEM : HYDROLOGICAL BLOCK
 HYDRAULIC PUMP : VARIABLE DISPLACEMENT

PISTON PUMP

- SOLID WASTE PLANTS
- PET PLASTIC RECYCLING
- FIBER TEXTILE WASTE
- PAPER CARDBOARD RECYCLING