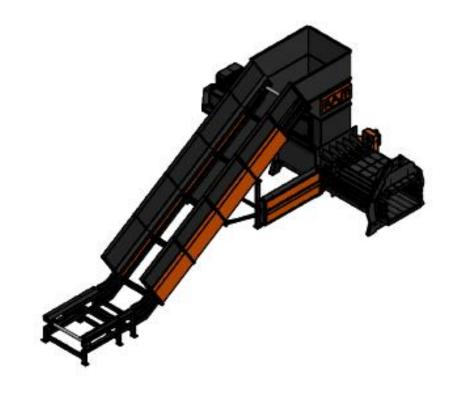

## BUSINESS SOLUTIONS

Create functionality without departing from the solutions, the primary target to increase the efficiency of the workplace.

Steel Belt Conveyor Feeding
Auto-Tie Horizontal Channel Baler

## FLEXIBLE SOLUTIONS FOR

PAm

 $\epsilon$ 

Low capacity Bailing needs

Low Cost Investment HIGH EFFICIENCY

- Nylon, paper and like this other waste materials bale weight up to 650Kg.
- Robust body structure for maximum compression.
- With Large and widemouthed loading chamber.
- Secure bale removal
- Loading height reduced "Appropriate for bulk materials"