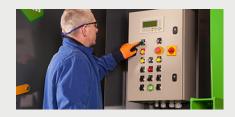

Automatic cycle with anti-jam programme

4-wire easy-tie system ensures bales stay compacted

"Bale Full" indicator light helps ensure safe operation at multi-user sites