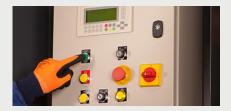

Automatic cycle with anti-jam programme

4-wire easy-tie system ensures bales stay compacted

"Bale Full" indicator light helps ensure safe operation at multi-user sites