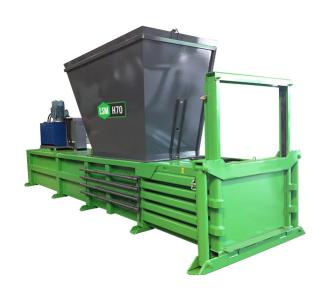

## H70 Large Closed-End Horizontal Baler

The heavy-duty H70 horizontal baler helps facilitate optimum container weights for users who export materials. Able to process large volumes of difficult material and offering more options than vertical mill-size balers, the H70 will make quick work of cardboard, plastic, PET bottles, textiles, paper, aluminium, dry waste and straw.

### **SPECIFICATIONS**

- Bale size: 750mm H x 1100mm W x 1400mm D (variable)
- ✓ Bale weight: 450-800 kg
- ✓ Cycle time: 50-60 seconds
- Compaction force: up to 70 tonnes
- Dimensions: 2105mm H (excluding hopper)x 7925mm W x 2005mm D
- Full bale discharge
- ✓ Power: 3 phase 380/440 volt. 18 Kw motor

- ✓ Fill Opening: 1,960mm x 1,100mm
- Oil cooler combined with oil heater
- Dual pressure select
- 12mm high carbon steel floor and top of press plate
- 40 mm high carbon discharge door
- ✓ Machine weight: approximately 9000 kg
- Noise level: 80 dB