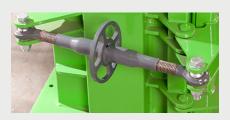

## **FEATURES**

Drop-down fill door and 35-second cycle time

Integrated kicker for easy bale removal, bales tied with two rolls of string and heavy duty door clamp

Low-voltage user controls, emergency stop for added safety, automatic and manual cycle options