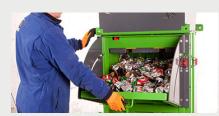

## V5HD Can and Bottle Baler

Quick, efficient and easy-to-use, the V5HD neatly bales aluminium cans and PET bottles for easy recycling.

LSM

Recommended for restaurants, pubs, bars, specialist recyclers.

## **FEATURES**

Drop-down fill door and 35-second cycle time

Integrated kicker for easy bale removal, bales tied with two rolls of string and heavy duty door clamp

Low-voltage user controls, emergency stop for added safety, automatic and manual cycle options