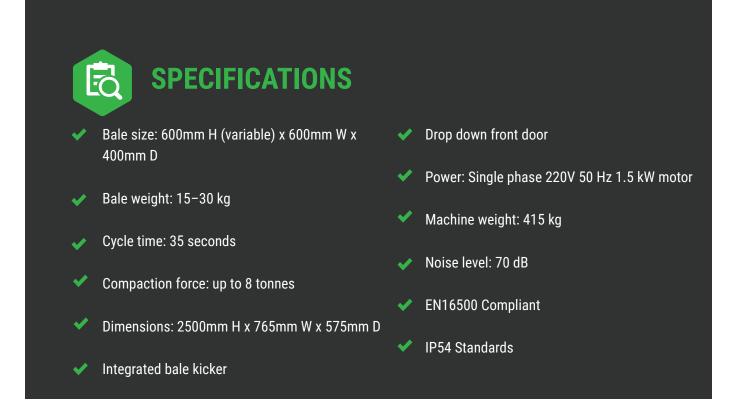

## **FEATURES**

Drop-down fill door and 35-second cycle time

Integrated kicker for easy bale removal, bales tied with two rolls of string and heavy duty door clamp

Low-voltage user controls, emergency stop for added safety, automatic and manual cycle options

## **PRODUCT SPECIFICATIONS**

- Drip tray for liquid collection
- Marine specification
- Electronic weighing system

- Annual service contract
- Solar powered
- Galvanised or stainless steel

CE

Phone +353 57 86 60379 Fax +353 57 86 60597 Email info@lsmltd.com Ballymacken, Portlaoise, Co. Laois, R32 ATD3, Ireland Website www.lsmltd.com