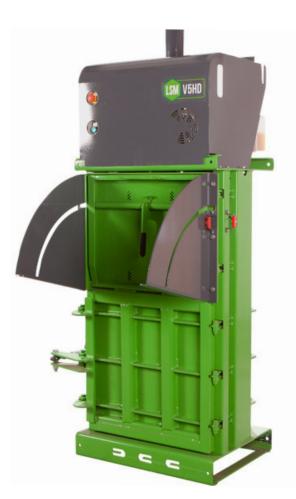

## V5HD Can and Bottle Baler

Quick, efficient and easy-to-use, the V5HD neatly bales aluminium cans and PET bottles for easy recycling.

LSM

Recommended for restaurants, pubs, bars, specialist recyclers.

## **FEATURES**

Drop-down fill door and 35-second cycle time

Integrated kicker for easy bale removal, bales tied with two rolls of string and heavy duty door clamp

Low-voltage user controls, emergency stop for added safety, automatic and manual cycle options