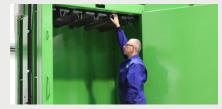

## **V85 TYRE BALER**

Specially designed for high outputs and maximum compaction, the V85 tyre baler can produce 4–6 PAS180 bales per hour, which means processing 400–500 standard car or light commercial tyres per hour. The V85 helps reduce storage requirements by up to 80% and transport up to 60%, while compacting bales for use in construction, landfill and even fuel projects in many countries worldwide.

Large filling chamber for easy loading, rear bale discharge

20% greater bale weight than competitors, packing 14,000 kg into 40 feet

Double row of high-tensile retention fingers