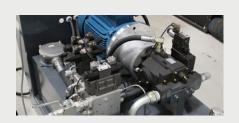

#### **FEATURES**

300-litre oil tank cools the machine for continuous use

15-kilowatt power pack for speed and longstroke cylinders for optimal compaction

Dual bale size selectable with a flick of the switch

- Rear bale discharge
- ✓ Power: 3 phase 380/440 volt. 15 Kw motor
- **✓** Fill Opening: 1,960mm x 1,100mm
- Dual pressure select
- 25mm high carbon steel press plate & retention fingers
- ✓ Machine weight: 5000+ kg
- Noise level: 76 dB