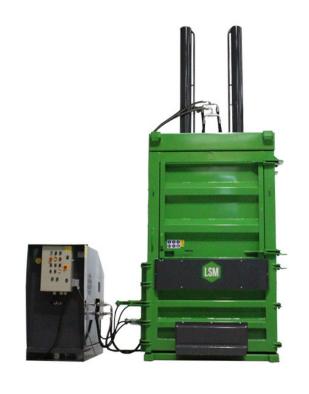

## **V85 TYRE BALER**

Specially designed for high outputs and maximum compaction, the V85 tyre baler can produce 4–6 PAS180 bales per hour, which means processing 400–500 standard car or light commercial tyres per hour. The V85 helps reduce storage requirements by up to 80% and transport up to 60%, while compacting bales for use in construction, landfill and even fuel projects in many countries worldwide.

#### **FEATURES**

300-litre oil tank cools the machine for continuous use

15-kilowatt power pack for speed and longstroke cylinders for optimal compaction

Dual bale size selectable with a flick of the switch

Large filling chamber for easy loading, rear bale discharge

20% greater bale weight than competitors, packing 14,000 kg into 40 feet

Double row of high-tensile retention fingers

### **SPECIFICATIONS**

- ✓ Bale size: 1400mm H (variable) x 1550mm W x 800mm D
- ✓ Bale weight: 800-1200 kg
- Tyres bales per hr: 4 to 6 bales
- ✓ 80 to 120 tyres per bale
- Cycle time: 55 seconds
- Compaction force: up to 85 tonnes
- Dimensions: 3315mm H x 3315mm W (including power pack) x 1190mm D

- Rear bale discharge
- ✓ Power: 3 phase 380/440 volt. 15 Kw motor
- **✓** Fill Opening: 1,960mm x 1,100mm
- Dual pressure select
- 25mm high carbon steel press plate & retention fingers
- ✓ Machine weight: 5000+ kg
- Noise level: 76 dB