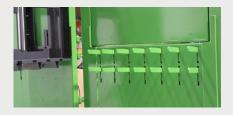

Large filling chamber for easy loading, rear bale discharge

20% greater bale weight than competitors, packing 14,000 kg into 40 feet

Double row of high-tensile retention fingers

- Rear bale discharge
- ✓ Power: 3 phase 380/440 volt. 15 Kw motor
- **✓** Fill Opening: 1,960mm x 1,100mm
- Dual pressure select
- 25mm high carbon steel press plate & retention fingers
- ✓ Machine weight: 5000+ kg
- Noise level: 76 dB