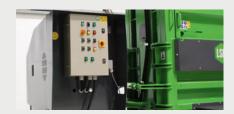

#### **FEATURES**

300-litre oil tank cools the machine for continuous use

15-kilowatt power pack for speed and longstroke cylinders for optimal compaction

Dual bale size selectable with a flick of the switch

- Rear bale discharge
- ✓ Power: 3 phase 380/440 volt. 15 Kw motor
- **✓** Fill Opening: 1,960mm x 1,100mm
- Dual pressure select
- 25mm high carbon steel press plate & retention fingers
- ✓ Machine weight: 5000+ kg
- Noise level: 76 dB