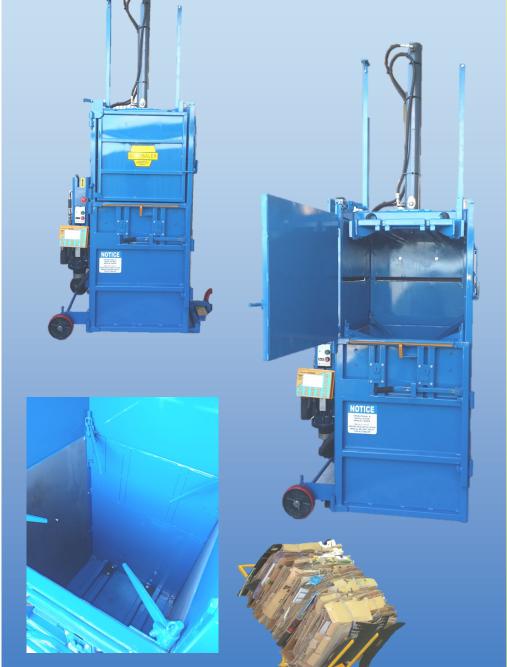

## <u>Features & Benefits:</u>

- $\Rightarrow$  Bales wool
- ⇒ Puncture free long reach corner pinning
- ⇒ Shorter square top bales for improved transportation
- $\Rightarrow$  Contamination free
- $\Rightarrow$  Fast cycle 17 seconds
- ⇒ Equipped with two channel-ways in the base - standard weigh bars fit into these channels
- ⇒ Front and side doors open allowing front or side removal of bale
- ⇒ Autobaler can be moved around the shed on its own wheels without removing the weigh bars
- $\Rightarrow$  12 months warranty
- ⇒ Compliant with all regulatory requirements

## **Options Available:**

- $\Rightarrow$  Accurate bale weighing system
- $\Rightarrow$  2 or 4 wheel bale trolley
- ⇒ Options available so that you can also bale plastic, cardboard, clothing, mulch, ect.

## **Specifications:**

- $\Rightarrow$  Max transport height 2m
- $\Rightarrow$  Max operating height 2.92m
- $\Rightarrow$  Motor specs 3hp 240-480V
- $\Rightarrow$  Single phase power
- $\Rightarrow$  Mass 600kg
- $\Rightarrow$  12 tonne thrust
- $\Rightarrow$  Heavy duty construction