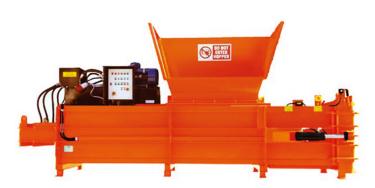

## CK450H

## LARGE FEED OPENING FOR LARGE VOLUMES

The CK450H is an ideal entry level semi-automatic baler. The distinction between the CK450H and a vertical mill sized baler, is that the horizontal machine will allow for continuous feeding, thus achieving a much superior throughput.

The wide filling chamber is also very suitable for use with bin tipping equipment. The vertical tie orientation ensures bale integrity for certain materials.

The CK450H is suitable for distribution and logistic centres, warehouses and large retail shops that require a simple horizontal baler for relatively high volumes of waste.

| BALER DIMENSIONS     |                                    |
|----------------------|------------------------------------|
| Height               | 2525mm (to top of standard hopper) |
| Width                | 1780mm                             |
| Length               | 5390mm                             |
| Weight               | Approx 5000kg                      |
| Feed Opening (L x W) | 1400mm x 1040mm                    |

| BALER PERFORMANCE |                          |
|-------------------|--------------------------|
| Compaction Force  | 50 tonnes                |
| Cycle Time        | 86 sec / 60 sec / 49 sec |
| Motor             | 7.5kW / 11kW / 15kW      |
| Power Supply      | 3 x 415V, 50Hz           |
| Noise Level       | 80dBA                    |