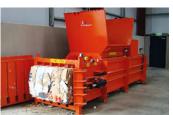

## BENEFITS

- \_ Second Bale Eject is an economical system to use
- \_ Large feed-opening
- Strong and aggressive shear-blades will cut most materials
- Mill-size bale dimensions to optimise transport loads
- \_ Automatic bale full system
- \_ Cardboard, paper, soft plastics.

| BALE DIMENSIONS                |                 |
|--------------------------------|-----------------|
| Height                         | 750mm           |
| Width                          | 1150mm          |
| Length (min - max)             | 1100mm - 1200mm |
| Bale Weight Cardboard (approx) | Up to 450kg     |
| Bale Weight Plastic (approx)   | Up to 500kg     |