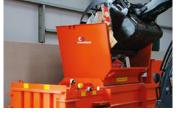

## LARGE FEED OPENING FOR LARGE VOLUMES

The CK450H is an ideal entry level semi-automatic baler. The distinction between the CK450H and a vertical mill sized baler, is that the horizontal machine will allow for continuous feeding, thus achieving a much superior throughput.

## BENEFITS

- \_ Second Bale Eject is an economical system to use
- \_ Large feed-opening
- Strong and aggressive shear-blades will cut most materials
- Mill-size bale dimensions to optimise transport loads
- \_ Automatic bale full system
- \_ Cardboard, paper, soft plastics.