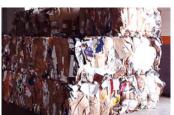

## BENEFITS

- \_ Second Bale Eject is an economical system to use
- \_ Large feed-opening
- Strong and aggressive shear-blades will cut most materials
- Mill-size bale dimensions to optimise transport loads
- \_ Automatic bale full system
- \_ Cardboard, paper, soft plastics.

| BALE DIMENSIONS                |                 |
|--------------------------------|-----------------|
| Height                         | 750mm           |
| Width                          | 1150mm          |
| Length (min - max)             | 1100mm - 1200mm |
| Bale Weight Cardboard (approx) | Up to 450kg     |
| Bale Weight Plastic (approx)   | Up to 500kg     |