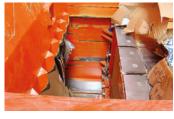

## LARGE FEED OPENING FOR LARGE VOLUMES

The CK450H is an ideal entry level semi-automatic baler. The distinction between the CK450H and a vertical mill sized baler, is that the horizontal machine will allow for continuous feeding, thus achieving a much superior throughput.

The wide filling chamber is also very suitable for use with bin tipping equipment. The vertical tie orientation ensures bale integrity for certain materials.

The CK450H is suitable for distribution and logistic centres, warehouses and large retail shops that require a simple horizontal baler for relatively high volumes of waste.