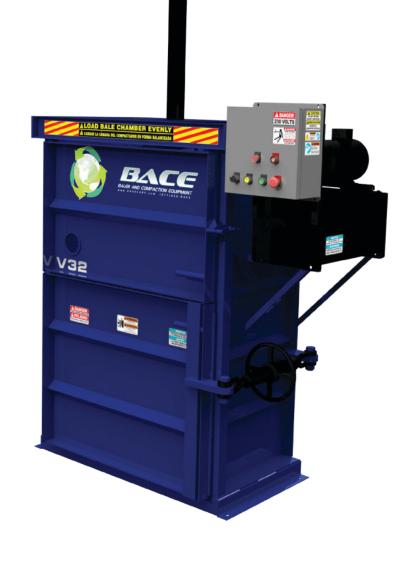

## **BACE Vertical Baler V32**

Our standard high density baler has an economical yet dependable design. This model is ideal for Retailers, Grocery Stores, Drug Stores, and other organizations that recycle OCC or Plastic Film.

# BACE Vertical Baler V32