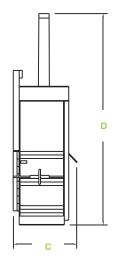

#### DIM. (in./mm)

- **A.** 35/889
- **B.** 59/1499
- **C.** 32/813
- **D.** 99/2215
- **E.** 66/1676

| SPECIFICATIONS                                                                                       |                  |
|------------------------------------------------------------------------------------------------------|------------------|
| PERFORMANCE                                                                                          |                  |
| Nominal Bale Size                                                                                    | 36" x 24" x 30"  |
| Bale Weight                                                                                          | Up to 250 lbs    |
| Bale Volume                                                                                          | 15 cu. ft.       |
| No. of Bale Tie Slots                                                                                | 4                |
| Compact Force lbs - Normal / Maximum                                                                 | 12,016           |
| Average Cycle Time                                                                                   | 40 Seconds       |
| Loading Height                                                                                       | 35"              |
| Ejector System                                                                                       | Semi-Automatic   |
| Full Bale Switch                                                                                     | Optional         |
| HYDRAULIC / ELECTRICAL                                                                               |                  |
| Motor HP                                                                                             | 3 HP             |
| Voltage 3 Phase                                                                                      | 208V, 230V, 480V |
| Full Load Amps (A = Amps)                                                                            | 13A, 12A, 8A     |
| Pump GPM                                                                                             | 2.8              |
| Normal System Pressure PSI                                                                           | 1700             |
| Cylinder Bore x Stroke                                                                               | 3" x 30"         |
| Hydraulic Tank-Capacity Gallons                                                                      | 10 gal           |
| ADDITIONAL HYDRAULIC/ELECTRICAL CONFIGURATIONS ARE AVAILABLE. PLEASE CALL BACE FOR MORE INFORMATION. |                  |