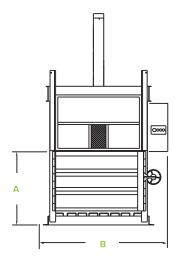

#### DIM. (in./mm)

- **A.** 35/889
- **B.** 59/1499
- **C.** 32/813
- **D.** 99/2215
- **E.** 66/1676

| SPECIFICATIONS                                                                                       |                  |
|------------------------------------------------------------------------------------------------------|------------------|
| PERFORMANCE                                                                                          |                  |
| Nominal Bale Size                                                                                    | 36" x 24" x 30"  |
| Bale Weight                                                                                          | Up to 250 lbs    |
| Bale Volume                                                                                          | 15 cu. ft.       |
| No. of Bale Tie Slots                                                                                | 4                |
| Compact Force lbs - Normal / Maximum                                                                 | 12,016           |
| Average Cycle Time                                                                                   | 40 Seconds       |
| Loading Height                                                                                       | 35"              |
| Ejector System                                                                                       | Semi-Automatic   |
| Full Bale Switch                                                                                     | Optional         |
| HYDRAULIC / ELECTRICAL                                                                               |                  |
| Motor HP                                                                                             | 3 HP             |
| Voltage 3 Phase                                                                                      | 208V, 230V, 480V |
| Full Load Amps (A = Amps)                                                                            | 13A, 12A, 8A     |
| Pump GPM                                                                                             | 2.8              |
| Normal System Pressure PSI                                                                           | 1700             |
| Cylinder Bore x Stroke                                                                               | 3" x 30"         |
| Hydraulic Tank-Capacity Gallons                                                                      | 10 gal           |
| ADDITIONAL HYDRAULIC/ELECTRICAL CONFIGURATIONS ARE AVAILABLE. PLEASE CALL BACE FOR MORE INFORMATION. |                  |