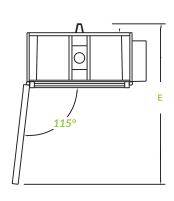

#### DIM. (in./mm)

- **A.** 35/889
- **B.** 59/1499
- **C.** 32/813
- **D.** 99/2215
- **E.** 66/1676

| SPECIFICATIONS                                                                                       |                  |
|------------------------------------------------------------------------------------------------------|------------------|
| PERFORMANCE                                                                                          |                  |
| Nominal Bale Size                                                                                    | 36" x 24" x 30"  |
| Bale Weight                                                                                          | Up to 250 lbs    |
| Bale Volume                                                                                          | 15 cu. ft.       |
| No. of Bale Tie Slots                                                                                | 4                |
| Compact Force lbs - Normal / Maximum                                                                 | 12,016           |
| Average Cycle Time                                                                                   | 40 Seconds       |
| Loading Height                                                                                       | 35"              |
| Ejector System                                                                                       | Semi-Automatic   |
| Full Bale Switch                                                                                     | Optional         |
| HYDRAULIC / ELECTRICAL                                                                               |                  |
| Motor HP                                                                                             | 3 HP             |
| Voltage 3 Phase                                                                                      | 208V, 230V, 480V |
| Full Load Amps (A = Amps)                                                                            | 13A, 12A, 8A     |
| Pump GPM                                                                                             | 2.8              |
| Normal System Pressure PSI                                                                           | 1700             |
| Cylinder Bore x Stroke                                                                               | 3" x 30"         |
| Hydraulic Tank-Capacity Gallons                                                                      | 10 gal           |
| ADDITIONAL HYDRAULIC/ELECTRICAL CONFIGURATIONS ARE AVAILABLE. PLEASE CALL BACE FOR MORE INFORMATION. |                  |