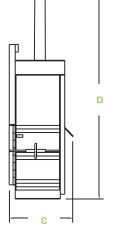

#### DIM. (in./mm)

- **A.** 36/914
- **B.** 87/2210
- **C.** 43/1092
- **D.** 105/2667
- **E.** 92.5/2350