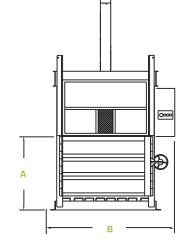

#### DIM. (in./mm)

- **A.** 36/914
- **B.** 87/2210
- **C.** 43/1092
- **D.** 105/2667
- **E.** 92.5/2350