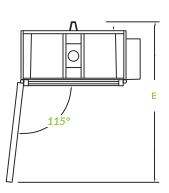

#### DIM. (in./mm)

- **A.** 36/914
- **B.** 87/2210
- **C.** 43/1092
- **D.** 105/2667
- **E.** 92.5/2350