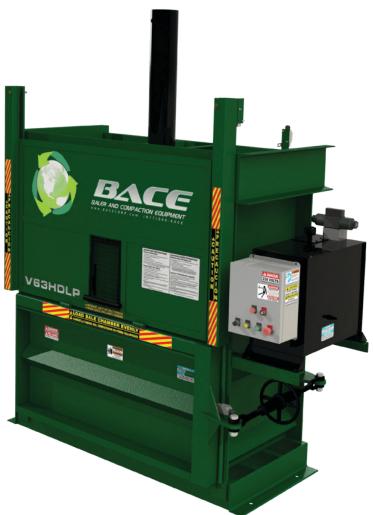

# **BACE Vertical Baler V63HDLP**

## **SPECIFICATIONS**

| PERFORMANCE                          |                   |
|--------------------------------------|-------------------|
| Nominal Bale Size                    | 60" x 30" x 30"   |
| Bale Weight                          | Up to 700 lbs OCC |
| Bale Volume                          | 50 cu. ft.        |
| No. of Bale Tie Slots                | 6                 |
| Compact Force Ibs - Normal / Maximum | 62,203            |
| Platen Pressure                      | 36 PSI            |
| Average Cycle Time                   | 25 Seconds        |
| Loading Height                       | 49.50"            |
| Ejector System                       | Semi-Automatic    |
| Full Bale Switch                     | Standard          |
|                                      |                   |

#### **HYDRAULIC / ELECTRICAL**

| Motor HP                        | 10               |
|---------------------------------|------------------|
| Voltage 3 Phase                 | 208V, 230V, 480V |
| Full Load Amps (A = Amps)       | 32A, 28A, 14A    |
| Pump GPM                        | 15               |
| Normal System Pressure PSI      | 2200             |
| Cylinder Bore x Stroke          | 6" x 30"         |
| Hydraulic Tank-Capacity Gallons | 22               |