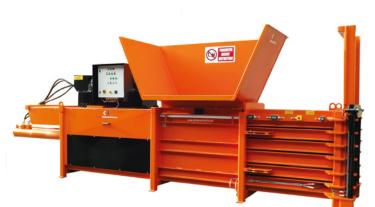

The CK600HFE.PC comes with a Full Eject System (HFE) and a Portcullis Door (PC). It is used by waste recyclers, distribution and logistic centres, medium and large businesses with substantial volumes of waste.

With a 15kW motor and 60T compaction force, the CK600HFE.PC produces bales of cardboard up to 600kg. A wide range of options are available to suit various recycling needs.

## BENEFITS

- Full eject system for easy operation and to avoid cross-contamination
- Long feed-opening for bulky materials
- Strong and aggressive shear-blades will cut most materials
- \_ 5 wire horizontal tying system
- \_ 60T compaction force, 15kW motor
- \_ Cardboard, paper, soft and hard plastics.