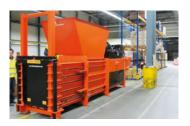

## ONE BALER, DIFFERENT WASTE STREAMS

The CK600HFE.PC is one of the most versatile balers made by CK International. It can process a wide variety of materials including cardboard, paper, plastic film, PET bottles, hard plastics, E-Waste and other recyclables.

The CK600HFE.PC comes with a Full Eject System (HFE) and a Portcullis Door (PC). It is used by waste recyclers, distribution and logistic centres, medium and large businesses with substantial volumes of waste.

With a 15kW motor and 60T compaction force, the CK600HFE.PC produces bales of cardboard up to 600kg. A wide range of options are available to suit various recycling needs.

## BENEFITS

- Full eject system for easy operation and to avoid cross-contamination
- Long feed-opening for bulky materials
- Strong and aggressive shear-blades will cut most materials
- \_ 5 wire horizontal tying system
- \_ 60T compaction force, 15kW motor
- \_ Cardboard, paper, soft and hard plastics.