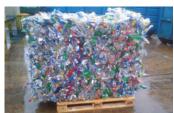

| BALE DIMENSIONS                |                 |
|--------------------------------|-----------------|
| Height                         | 1080mm          |
| Width                          | 750mm           |
| Length (min - max)             | 1200mm - 1500mm |
| Bale Weight Cardboard (approx) | Up to 600kg     |
| Bale Weight Plastic (approx)   | Up to 650kg     |