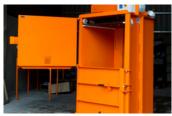

#### CK101W

| 2 x Rolls of tying cord | 9mm        |
|-------------------------|------------|
| Bale Ejection System    | Mechanical |

CK International reserves the right to alter specification without prior notice. Bale weights given are guidelines only, actual bale weights depend on operator and material baled.