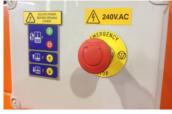

#### BENEFITS

- \_ Compact design
- \_ Automatic return stroke
- \_ Mechanical bale ejection
- \_ Single phase, easy to install and to use
- \_ Easy to use controls.

CK101 complies with EN16500 - European Standards for vertical balers.