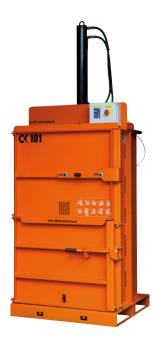

# **CK101**

## **100KG BALES**

CK101 is designed for clients with small amounts of waste.

The minimum floor space and the single phase power supply makes it very easy to install and to use.

CK101 is equipped with a mechanical ejection system and is a low cost waste handling solution to companies looking to compact their cardboard and other plastic wastes.

#### BENEFITS

- \_ Compact design
- \_ Automatic return stroke
- \_ Mechanical bale ejection
- \_ Single phase, easy to install and to use
- \_ Easy to use controls.

CK101 complies with EN16500 - European Standards for vertical balers.