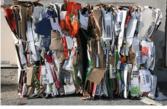

#### BALE DIMENSIONS

| Height                         | 600mm    |
|--------------------------------|----------|
| Width                          | 695mm    |
| Depth                          | 510mm    |
| Bale Weight Cardboard (approx) | 80-100kg |
| Bale Weight Plastic (approx)   | 90-110kg |