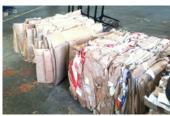

This vertical baler produces a 90kg bale of cardboard and is most suitable for retail shops and factories.

| BALE DIMENSIONS                |             |
|--------------------------------|-------------|
| Height                         | 700mm       |
| Width                          | 800mm       |
| Depth                          | 630mm       |
| Bale Weight Cardboard (approx) | Up to 90kg  |
| Bale Weight Plastic (approx)   | Up to 100kg |