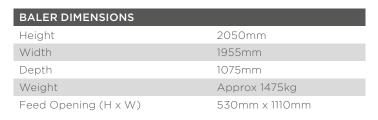

| BALE DIMENSIONS                |             |
|--------------------------------|-------------|
| Height                         | 830mm       |
| Width                          | 1240mm      |
| Depth                          | 770mm       |
| Bale Weight Cardboard (approx) | Up to 300kg |
| Bale Weight Plastic (approx)   | Up to 300kg |