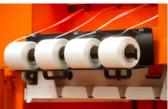

| CK300VX                 |            |
|-------------------------|------------|
| 4 x Rolls of Tying Cord | 12mm       |
| Bale Ejection System    | Mechanical |

CK International reserves the right to alter specification without prior notice. Bale weights given are guidelines only, actual bale weights depend on operator and material baled.