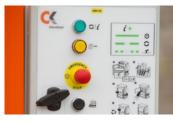

## BENEFITS

- \_ Bale full indicator
- Low height for transport and installation
- \_ Low noise power pack
- \_ Fast cycle time
- \_ Front loaded bale tape
- \_ Two handed control for safe bale ejection.