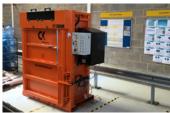

## COMPACT BALER FOR LARGER BUSINESSES

The CK300VX is designed for retail shops and factories to process high volumes of waste.

The low-height of this machine makes it easy to transport and install.

Bales up to 300kg can create revenue for clients.

## BENEFITS

- \_ Bale full indicator
- Low height for transport and installation
- \_ Low noise power pack
- \_ Fast cycle time
- \_ Front loaded bale tape
- \_ Two handed control for safe bale ejection.