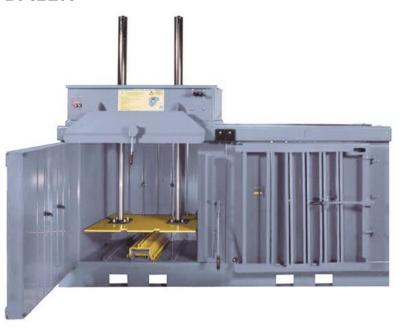

## KK 2020 MULTI-CHAMBER BALER

The KK 2020 Multi chamber baler saves handling time with multiple bale chambers, were the operator is able to load while other chamber compacts. Multiple chambers offer an efficient way of separating different materials before baling. It features a roller guided head for ease of movement and retaining claws to prevent spring back of material in the baler chamber. The top loading baler is suitable for area's with height restrictions and the fully automated bale ejector simplifies the removal of the bales.

## **Features**

Two chambers to sort card from plastic. Retaining claws to reduce spring back. Roller guided head for ease of movement.