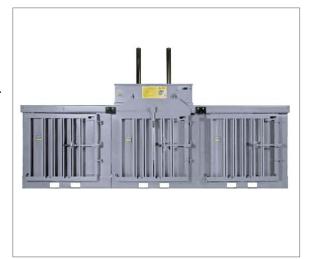

## KK 2020 MULTI-CHAMBER BALER

The KK 2020 Multi chamber baler saves handling time with multiple bale chambers, were the operator is able to load while other chamber compacts. Multiple chambers offer an efficient way of separating different materials before baling. It features a roller guided head for ease of movement and retaining claws to prevent spring back of material in the baler chamber. The top loading baler is suitable for area's with height restrictions and the fully automated bale ejector simplifies the removal of the bales.

## **Features**

Two chambers to sort card from plastic. Retaining claws to reduce spring back. Roller guided head for ease of movement.