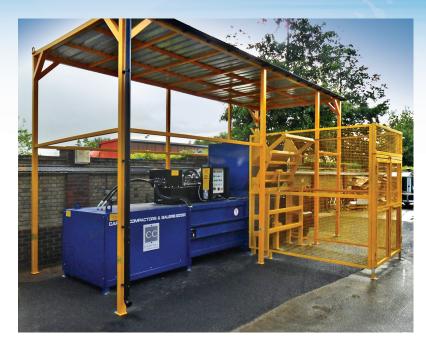

# CHB45 Closed End Baling Press

## **Specification**

Our CHB45 Closed End Baling Press is ideal for those seeking to minimise the space taken up by waste products and make it more manageable.

With fast cycle time, large loading aperture, heavy duty compaction and low noise levels, our CHB45 Closed End Baler is also the perfect choice for those keen to reap the benefits of recycling whether improving your carbon footprint or receiving payment for any recycled materials.

#### **Technical Information**

| Compaction Force   | 54 Tonnes                                                                                                                   |
|--------------------|-----------------------------------------------------------------------------------------------------------------------------|
| Power Requirement: | RCD Protected 3-phase earth and neutral 415v/32 amp with D Type motor rated breakers terminated within 2 metres of machine. |
| Motor              | 11kW/15kW/22kW                                                                                                              |
| Noise Level        | 70dB at 3m From Unit                                                                                                        |
| Cycle Time         | 90/60/40 Seconds                                                                                                            |
| Loading Aperture   | 1320mm x 1045mm (11/15kW)/1260mm x 1045mm (22kW)                                                                            |
| Maximum Bale Size  | 750mm x 1150mm x 1040mm                                                                                                     |
| Bale Weight        | 450-500kg (Depending on material)                                                                                           |
| Overall Length     | 6400mm                                                                                                                      |
| Overall Width      | 1600mm                                                                                                                      |
| Main Frame Height  | 2400mm                                                                                                                      |
| Variant Shown      | With Bin Lift and Canopy                                                                                                    |