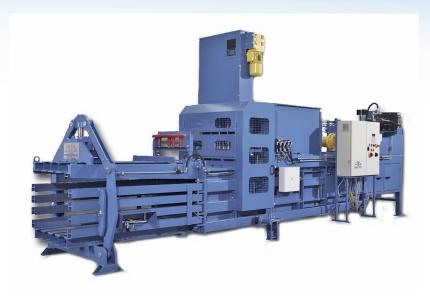

# APK D48 Fully Automatic Baling Press

#### Specification

Our APK D48 Fully Automatic Baling Press is ideal for those seeking to minimise the space taken up by waste products and make it more manageable.

With fast cycle time, large loading aperture, heavy duty compaction and low noise levels, our APK D48 Fully Automatic Baling Press is also the perfect choice for those keen to reap the benefits of recycling whether improving your carbon footprint or receiving payment for any recycled materials.

### Technical Information

| Compaction Force    | 64 Tonnes                                                                                                                   |
|---------------------|-----------------------------------------------------------------------------------------------------------------------------|
| Power Requirement:  | RCD Protected 3-phase earth and neutral 415v/65 amp with D Type motor rated breakers terminated within 2 metres of machine. |
| Motor               | 22kW/30kW/45kW                                                                                                              |
| Hourly Throughput   | 3.84/5.64/7.56 Tonnes                                                                                                       |
| Open Circuited Time | 30/20/15 Seconds                                                                                                            |
| Loading Aperture    | 1400 x 920mm                                                                                                                |
| Maximum Bale Size   | 1000 x 750mm                                                                                                                |
| Bale Weight         | 350-500kg                                                                                                                   |
| Overall Length      | 8850mm                                                                                                                      |
| Overall Width       | 2300mm                                                                                                                      |
| Main Frame Height   | 3300mm                                                                                                                      |
| Variant Shown       | Standard Machine                                                                                                            |