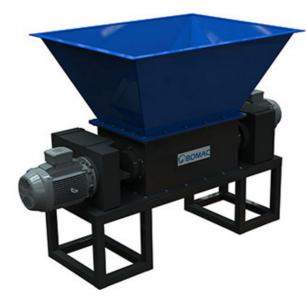

# Double-Shaft Shredder ZD14

### **General Characteristics:**

| • Type:                   | ZD14           |
|---------------------------|----------------|
| Crushing Chamber:         | 1400x800 mm    |
| • Feeding Hopper Size:    | 2000x2000 mm   |
| • Number of Rotor Knives: | 28 pcs         |
| Knife Thickness:          | 50 mm          |
| Knife Material:           | Cr12MoV        |
| Motor Power:              | 2x 55-75 kW    |
| Shaft Speed:              | 30 rpm         |
| Rotor diameter:           | 450 mm         |
| Capacity:                 | 1500-2000 kg/h |