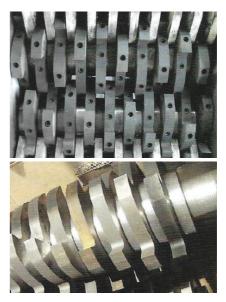

## Knives:

- Tempered steel type Cr12MoV for stationary and rotor knives.
- Heat-treated to 60 HRC.
- All surfaces are precision grounded.