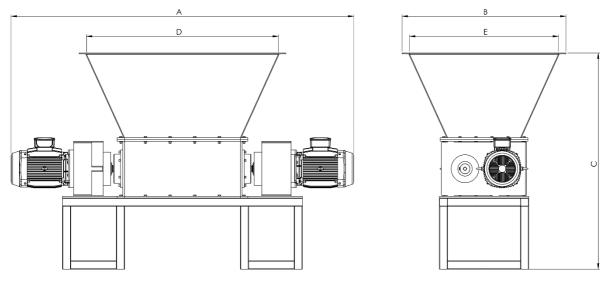

## Dimensions:

| Α       | В       | С       | D       | E       | weight   |
|---------|---------|---------|---------|---------|----------|
| 4500 mm | 2100 mm | 2400 mm | 2000 mm | 2000 mm | 11000 kg |