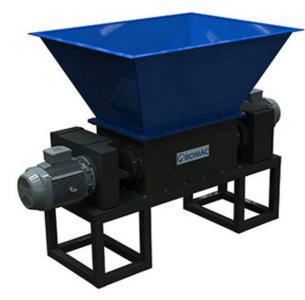

# **Double-Shaft Shredder ZD8**

## **General Characteristics:**

| <ul> <li>Type:</li> </ul> |
|---------------------------|
|---------------------------|

- **Crushing Chamber:** 800x600 mm . Feeding Hopper Size: 1200x1200 mm • • Number of Rotor Knives: 16 pcs Knife Thickness: 50 mm • Knife Material: Cr12MoV . Motor Power: 2x 15-30 kW •
- Shaft Speed:
- 30 rpm

ZD8

- Rotor diameter: 350 mm
- Capacity: 350-600 kg/h