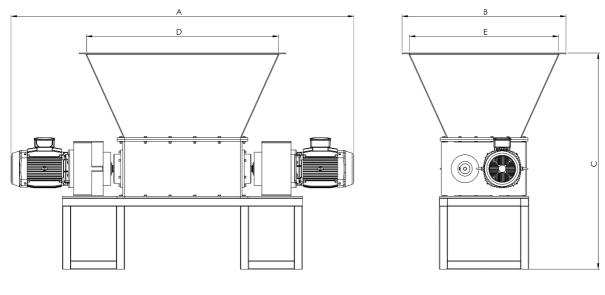

### Dimensions:

| Α       | В       | С       | D       | E       | weight  |
|---------|---------|---------|---------|---------|---------|
| 3000 mm | 1300 mm | 2300 mm | 1200 mm | 1200 mm | 4100 kg |