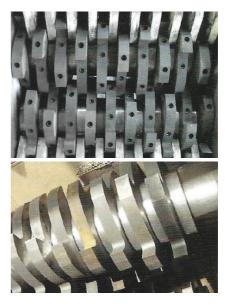

#### Knives:

- Tempered steel type Cr12MoV for stationary and rotor knives.
- Heat-treated to 60 HRC.
- All surfaces are precision grounded.