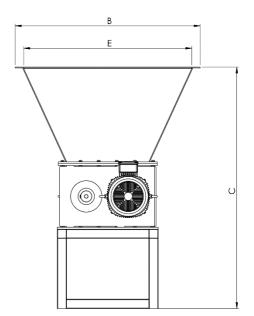

#### **Dimensions:**

| Α       | В       | С       | D       | E       | weight  |
|---------|---------|---------|---------|---------|---------|
| 2300 mm | 1100 mm | 2200 mm | 1000 mm | 1000 mm | 2200 kg |