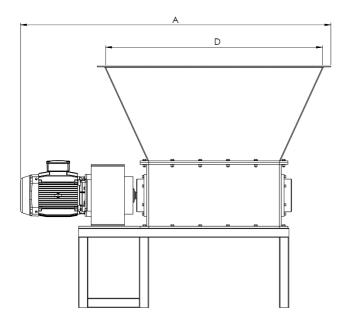

#### **Dimensions:**

| Α       | В       | С       | D       | E       | weight  |
|---------|---------|---------|---------|---------|---------|
| 2300 mm | 1100 mm | 2200 mm | 1000 mm | 1000 mm | 2200 kg |