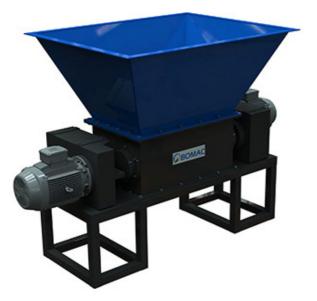

# **Double-Shaft Shredder ZD6**

# **General Characteristics:**

Type: ZD6

Crushing Chamber: 600x450 mmFeeding Hopper Size: 1000x1000 mm

Number of Rotor Knives: 12 pcs
Knife Thickness: 50 mm
Knife Material: Cr12MoV
Motor Power: 18.5-22 kW
Shaft Speed: 30 rpm
Rotor diameter: 300 mm
Capacity: 200-350 kg/h