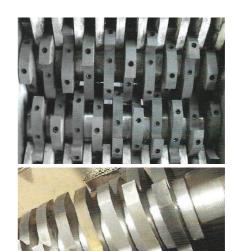

### **Knives:**

- Tempered steel type Cr12MoV for stationary and rotor knives.
- Heat-treated to 60 HRC.
- All surfaces are precision grounded.